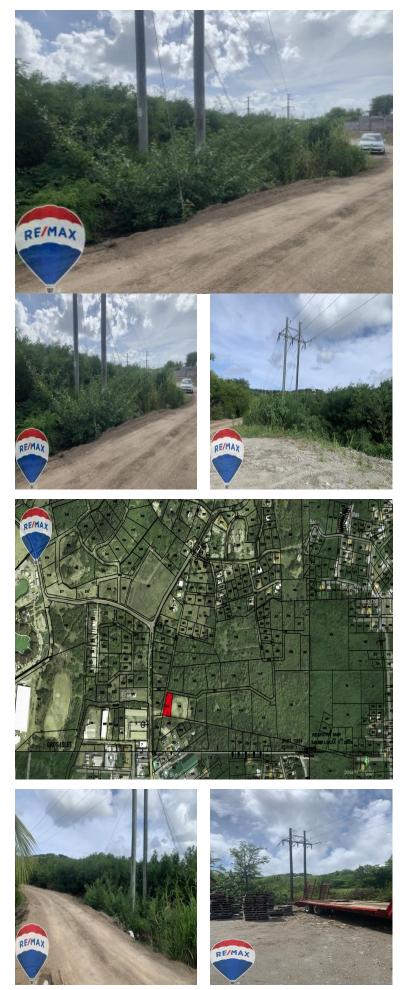

## FOR SALE \$ 306,850.00 USD Saint Lucia - Gros-Islet Gros Islet

Listing ID: 500012017177

Are you in the market for the perfect location to make your dream home or start a business? If you're looking for convenience with easy access to the highway, beach, and industrial area, then consider owning a piece of land in the prestigious Belle-Vue Estate, just before Cap Estate. This land is conveniently located across from the Massade Industrial Estate, providing accessibility to various businesses and services, including KM2 Solutions, RAMCO Plastics, and other industries. You'll also have guick access to the Castries to Gros-Islet Highway, making your daily commute to work, school, or shopping a breeze. Furthermore, this land is close to Pigeon Island, a national landmark and popular tourist destination. You can enjoy the beauty of the Caribbean Sea, explore historical forts and ruins, relax on sandy beaches, swim in crystal-clear waters, and hike on nearby trails. One of the greatest advantages of this multipurpose land is its versatility. You can use it for commercial, industrial, or residential purposes. With a size of 18,411 square feet, you have the freedom to build whatever suits your needs, whet