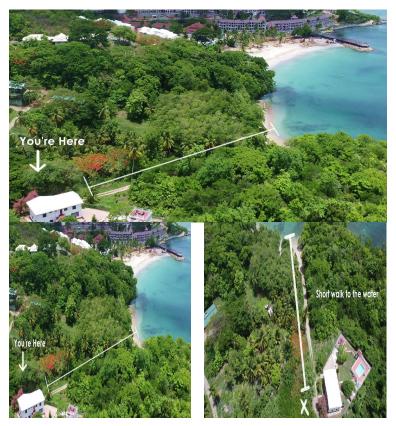

## **FOR SALE**

\$ 157,117.00 USD

Saint Lucia - Gros-Islet Marisule Estate Listing ID: 500012017017

Newly obtained by RE/MAX Golden Apple, this prime piece of land, just a moment's walking distance to the beach at Choc Bay, is available for you to build your dream. Situated a minute's drive from the Castries-Gros Islet Highway in Marisule (or Corinth), Gros Islet, this property is less than 15 minutes from Castries, and is within a quiet neighbourhood most local don't know about - it's a hidden gem. It also shares a beach with a certain all-inclusive beach resort. To get to the land, you travel over a concrete road, off the highway, and look for the sign that says beach access - it's that close. Further, the land is gently sloping towards the mangroves allowing for a multi-story structure that can certainly bring a healthy return should you participate in the short-term rental space. This agent was surprised at the location, size, and value of the property and believes your accountant would be too. All modern utilities are available in the neighbourhood. Call us now to schedule an appointment.