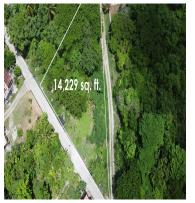

## **FOR SALE**

\$ 157,117.00 USD

Saint Lucia - Gros-Islet Marisule Estate Listing ID: 500012017017

Newly obtained by RE/MAX Golden Apple, this prime piece of land, just a moment's walking distance to the beach at Choc Bay, is available for you to build your dream. Situated a minute's drive from the Castries-Gros Islet Highway in Marisule (or Corinth), Gros Islet, this property is less than 15 minutes from Castries, and is within a quiet neighbourhood most local don't know about - it's a hidden gem. It also shares a beach with a certain all-inclusive beach resort. To get to the land, you travel over a concrete road, off the highway, and look for the sign that says beach access - it's that close. Further, the land is gently sloping towards the mangroves allowing for a multi-story structure that can certainly bring a healthy return should you participate in the short-term rental space. This agent was surprised at the location, size, and value of the property and believes your accountant would be too. All modern utilities are available in the neighbourhood. Call us now to schedule an appointment.