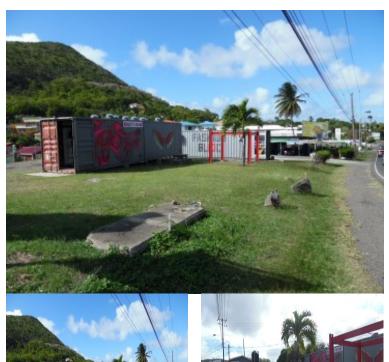

## **FOR SALE**

\$350,000.00 USD

Saint Lucia - Gros-Islet Gros Islet Listing ID: 500012017003

Land in Rodney Bay is highly sought after, and this is no ordinary piece. It's in a great location, and easily recognizable. This parcel is located after the Monchy junction and just before the Reduit Rubis service station. Triangular-shaped, the Castries/Gros Islet Highway is on one side and a service road is on the other. The land is currently tenanted on a month-to-month basis. NB: This land DOES NOT include the land under the car wash This land is a blank slate limitless in possibilities. \$350,000.00 USD