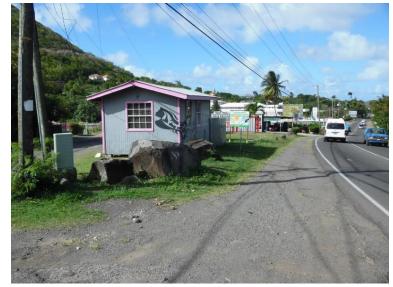

## **FOR SALE**

\$350,000.00 USD

Saint Lucia - Gros-Islet Gros Islet Listing ID: 500012017003

Land in Rodney Bay is highly sought after, and this is no ordinary piece. It's in a great location, and easily recognizable. This parcel is located after the Monchy junction and just before the Reduit Rubis service station. Triangular-shaped, the Castries/Gros Islet Highway is on one side and a service road is on the other. The land is currently tenanted on a month-to-month basis. NB: This land DOES NOT include the land under the car wash This land is a blank slate limitless in possibilities. \$350,000.00 USD