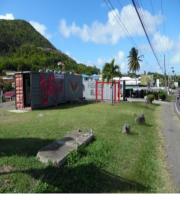

## **FOR SALE**

\$350,000.00 USD

Saint Lucia - Gros-Islet Gros Islet Listing ID: 500012017003

Land in Rodney Bay is highly sought after, and this is no ordinary piece. It's in a great location, and easily recognizable. This parcel is located after the Monchy junction and just before the Reduit Rubis service station. Triangular-shaped, the Castries/Gros Islet Highway is on one side and a service road is on the other. The land is currently tenanted on a month-to-month basis. NB: This land DOES NOT include the land under the car wash This land is a blank slate limitless in possibilities. \$350,000.00 USD