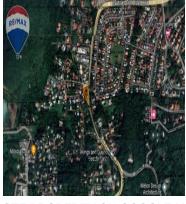

## **FOR SALE**

\$350,000.00 USD

Saint Lucia - Gros-Islet Gros Islet Listing ID: 500012017003

Land in Rodney Bay is highly sought after, and this is no ordinary piece. It's in a great location, and easily recognizable. This parcel is located after the Monchy junction and just before the Reduit Rubis service station. Triangular-shaped, the Castries/Gros Islet Highway is on one side and a service road is on the other. The land is currently tenanted on a month-to-month basis. NB: This land DOES NOT include the land under the car wash This land is a blank slate limitless in possibilities. \$350,000.00 USD