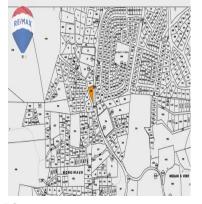

## **FOR SALE**

\$350,000.00 USD

Saint Lucia - Gros-Islet Gros Islet Listing ID: 500012017003

Land in Rodney Bay is highly sought after, and this is no ordinary piece. It's in a great location, and easily recognizable. This parcel is located after the Monchy junction and just before the Reduit Rubis service station. Triangular-shaped, the Castries/Gros Islet Highway is on one side and a service road is on the other. The land is currently tenanted on a month-to-month basis. NB: This land DOES NOT include the land under the car wash This land is a blank slate limitless in possibilities. \$350,000.00 USD