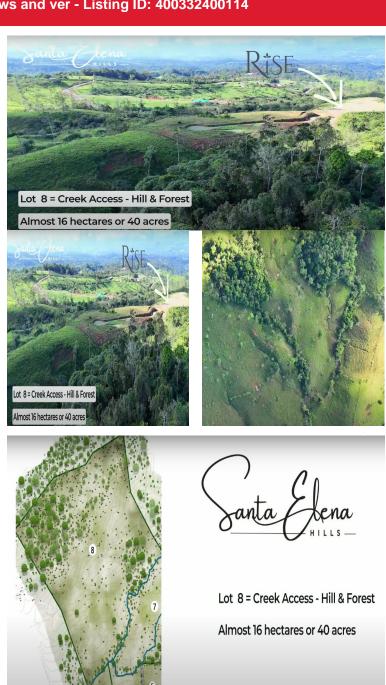

## **FOR SALE**

\$ 575,000.00 USD

Costa Rica - San José Pérez Zeledón Listing ID: 400332400114

Lot 8 of Santa Elena Hills is the largest and most versatile; it offers pasture, forest, 2 serene creeks, as well as the best sweeping panoramic views of the valley and mountains. The owners of this property that sits at 800 meters (2,625 ft) can enjoy the ideal year-round climate of 22°C (71°F) on average. The neighbouring property is home to a lively Waldorf school where children can receive a holistic education. For those looking for wellness experiences and community events, Kinkara retreat centre is a short drive away as well as other amenities such as grocery stores and banks only 25 minutes away. With full-property ownership you can enjoy designing your own home with freedom and flexibility. Living in Santa Elena Hills are for those who appreciate and enjoy the simplicity and comfort of nature.