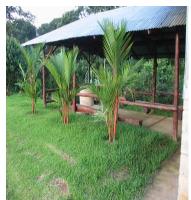

## **FOR SALE**

\$ 325,000.00 USD

Costa Rica - Heredia Sarapiqui Listing ID: 400253212001

This property represents a unique investment opportunity in a key area of Sarapiquí. It is a property with an extension of 37,420 square meters / 9.2467 Acres, which offers a conducive environment for the development of livestock, agriculture, and tourism. Currently, the property is primarily used for grass planting. As a matter of fact, its relief is highly desirable for various activities, since approximately 75% of the land is flat or has minimal slopes. In addition to its favorable topography, the property has access to all public services, and its location in front of a main street ensures easy access. We particularly highlight its proximity to the new road to San Carlos, located less than 1 km away, making it an attractive option for the development of hotel complexes, commercial projects, and residential properties. The property includes a dwelling house for the farm workers, consisting of 3 bedrooms, a bathroom, a kitchen-dining room, a ranch at the rear, and a warehouse intended for vehicle parking or storage. Additionally, it features a creek at the back of the property, adding a natural eleme