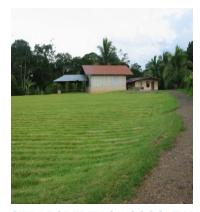

## **FOR SALE**

\$ 325,000.00 USD

Costa Rica - Heredia Sarapiqui Listing ID: 400253212001

This property represents a unique investment opportunity in a key area of Sarapiquí. It is a property with an extension of 37,420 square meters / 9.2467 Acres, which offers a conducive environment for the development of livestock, agriculture, and tourism. Currently, the property is primarily used for grass planting. As a matter of fact, its relief is highly desirable for various activities, since approximately 75% of the land is flat or has minimal slopes. In addition to its favorable topography, the property has access to all public services, and its location in front of a main street ensures easy access. We particularly highlight its proximity to the new road to San Carlos, located less than 1 km away, making it an attractive option for the development of hotel complexes, commercial projects, and residential properties. The property includes a dwelling house for the farm workers, consisting of 3 bedrooms, a bathroom, a kitchen-dining room, a ranch at the rear, and a warehouse intended for vehicle parking or storage. Additionally, it features a creek at the back of the property, adding a natural eleme