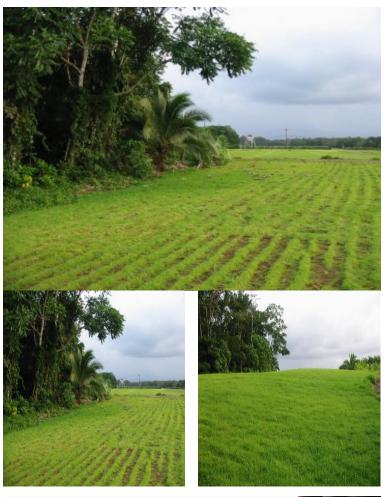

## **FOR SALE**

\$ 325,000.00 USD

Costa Rica - Heredia Sarapiqui Listing ID: 400253212001

This property represents a unique investment opportunity in a key area of Sarapiquí. It is a property with an extension of 37,420 square meters / 9.2467 Acres, which offers a conducive environment for the development of livestock, agriculture, and tourism. Currently, the property is primarily used for grass planting. As a matter of fact, its relief is highly desirable for various activities, since approximately 75% of the land is flat or has minimal slopes. In addition to its favorable topography, the property has access to all public services, and its location in front of a main street ensures easy access. We particularly highlight its proximity to the new road to San Carlos, located less than 1 km away, making it an attractive option for the development of hotel complexes, commercial projects, and residential properties. The property includes a dwelling house for the farm workers, consisting of 3 bedrooms, a bathroom, a kitchen-dining room, a ranch at the rear, and a warehouse intended for vehicle parking or storage. Additionally, it features a creek at the back of the property, adding a natural eleme