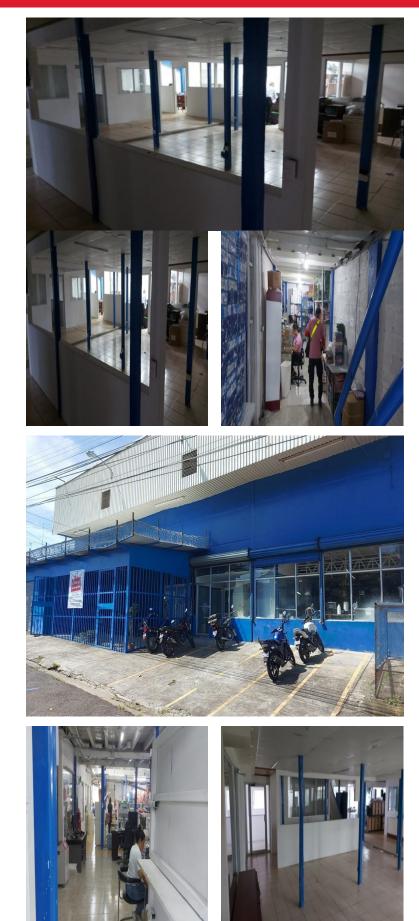

## FOR SALE \$ 650,000.00 USD Costa Rica - San José Pavas Listing ID: 400252747006

Commercial warehouse. Property located in Pavas, San José, with a spacious warehouse designed for commercial purposes. With a solid construction of 800 square meters spread across two floors and a mezzanine, this property offers generous space for various business activities. The mezzanine, spanning the width and length of the property, provides an elevated platform that can be adapted to meet specific business needs. This feature allows for maximum utilization of vertical space, optimizing the available area without compromising functionality. The property has been previously adapted for production and office use, making it a versatile space ready to accommodate a wide range of commercial activities. It also includes covered parking, which can be expanded to accommodate up to 2 vehicles, in addition to 5 external parking spaces. This advantage is particularly beneficial for clients and staff requiring convenient access. The property's location is highly strategic, situated just 300 meters from Pavas Post Office, 750 meters from the US Embassy and Plaza del Oeste, and numerous food chains, providi