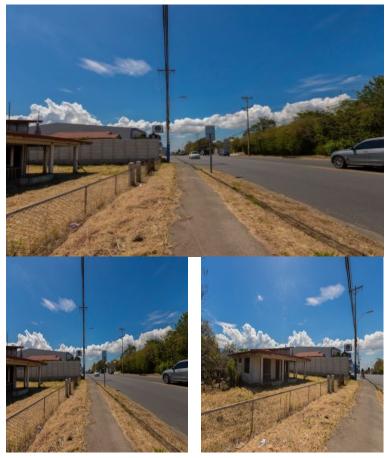

## **FOR SALE**

\$595,000.00 USD

Costa Rica - Alajuela Alajuela Listing ID: 400232462066

For SALE Land located at the intersection of Río Segundo Alajuela, on the way to Juan Santamaria International Airport, in front of the main public highway. The land is suited for commercail use. The land has a flat topography, suitable for the construction of shopping center, restaurants, warehouses, factories, houses and more. It is only 7 minutes from Juan Santamaria International Airport, 12 minutes from Alajuela, 15 minutes Heredia. This is magnificent opportunity for the right buyer with a great business vision.