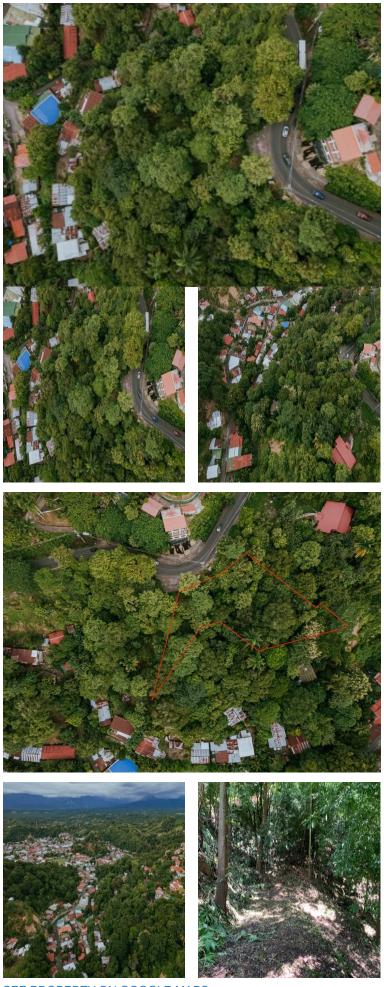

## FOR SALE \$ 199,000.00 USD Costa Rica - Puntarenas Quepos Listing ID: 400202494032

This outstanding 0.89-acre parcel, situated in the central area of Manuel Antonio along the main road linking Quepos and Manuel Antonio, offers a remarkable chance for both residential and commercial development. Its strategic position guarantees excellent visibility and significant pedestrian traffic, rendering it an ideal selection for ventures related to tourism. Thanks to its adaptability and close proximity to Manuel Antonio National Park, this versatile piece of land offers a compelling investment opportunity for those aiming to leverage the continuous influx of visitors to this renowned natural treasure. Seize this exceptional real estate opportunity at the intersection of potential and adventure, and the best part is, it's incredibly affordable at just \$55 per square meter, making it a cost-effective choice compared to other options in the area. The property also has a partial ocean view. Don't miss the chance to make your dreams a reality!