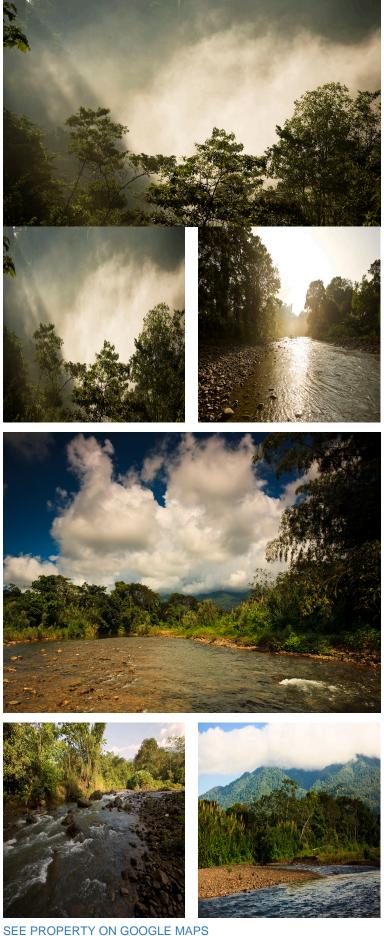

## **FOR SALE** \$ 2,000,000.00 USD Costa Rica - Puntarenas Quepos Listing ID: 400201354353

Located at the main entrance of the development, Parcel C includes 25 fully segregated lots spread across 31 hectares (77 acres) of mostly flat, riverfront land. This section is ideal for immediate development — whether as residential homes, an eco-village, or a wellness retreat. With infrastructure already in place and its strategic position just minutes from Quepos and Manuel Antonio, Parcel C represents one of the most ready-to-build opportunities in the region. Highlights: 25 segregated lots, ready for registration 31 hectares (77 acres) of buildable land Direct river access and scenic surroundings Close to the main road and gated entry Perfect for residential or eco-tourism projects