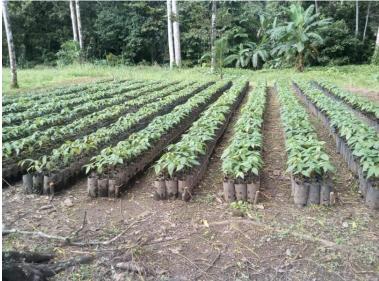

## **FOR SALE**

115,400,000.00 CRC

Costa Rica - Alajuela Upala Listing ID: 400191966061

CLICK HERE FOR VIDEO TOUR OF THIS AMAZING CACAO FARM! PRICE JUST REDUCED \$30,000 OWNER WILL FINANCE 50% AT 0%, FOR 3 YEARS - DOWN PAYMENT \$125,000 FINANCE \$125,000 FOR 3 YEARS WITH NO INTEREST Huge, 70-plus acre working Cacao farm in Upala, Alajuela Costa Rica. Strategically located on the slopes of the Miravalles volcano, you can own land and start your own business - ready to go and also primed for the planting of 10,000 Cacao plants, which would be required in order to optimally generate a profit from the business and the land This farm has a Public Deed, measures 29 total hectares and already has 10 hectares planted with cocoa UF613. For you agricultural types out there, this means that you can graft clone of your choice. The property has a river which runs through it, and excellent rainfall. maintenance is \$1,000 per month. This includes 2 field laborers and 1 monthly visit (basic travel expenses) from an expert in growing Cacao. All of the fertilizers are purchased separately, and this is approximately 2-3 times a year. Here are the additional requirement