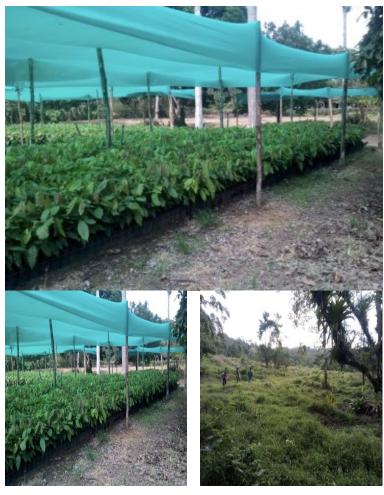

## **FOR SALE**

115,400,000.00 CRC

Costa Rica - Alajuela Upala Listing ID: 400191966061

CLICK HERE FOR VIDEO TOUR OF THIS AMAZING CACAO FARM! PRICE JUST REDUCED \$30,000 OWNER WILL FINANCE 50% AT 0%, FOR 3 YEARS - DOWN PAYMENT \$125,000 FINANCE \$125,000 FOR 3 YEARS WITH NO INTEREST Huge, 70-plus acre working Cacao farm in Upala, Alajuela Costa Rica. Strategically located on the slopes of the Miravalles volcano, you can own land and start your own business - ready to go and also primed for the planting of 10,000 Cacao plants, which would be required in order to optimally generate a profit from the business and the land This farm has a Public Deed, measures 29 total hectares and already has 10 hectares planted with cocoa UF613. For you agricultural types out there, this means that you can graft clone of your choice. The property has a river which runs through it, and excellent rainfall. maintenance is \$1,000 per month. This includes 2 field laborers and 1 monthly visit (basic travel expenses) from an expert in growing Cacao. All of the fertilizers are purchased separately, and this is approximately 2-3 times a year. Here are the additional requirement