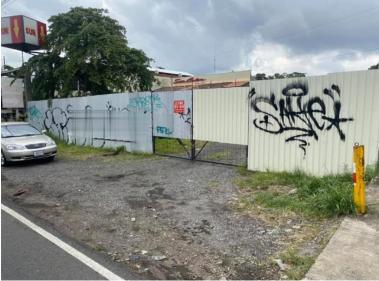

## **FOR SALE**

\$ 440,000.00 USD

Costa Rica - Heredia Heredia Listing ID: 400182457001

We present this mixed-use land in the center of the province of Heredia, Costa Rica. It is located on one of the busiest streets in Heredia, precisely 75 meters from the railway line at the exit to the capital, which in turn is the exit to the community of La Puebla and San Pablo de Heredia. The area is 750m2 of land with two commercial neighbors with a high track record and name in this country. Autos Zona and Pinturas Sur. In the rear part, it adjoins the withdrawal area of ??the railway line, without affecting the area of ??the land, and has a street stop and general width of the lot of 18.5 linear meters in a trapezoidal shape, with 41 and 38 meters deep. Residential and academic university area with high vehicular traffic. The property has a high visual exposure and a very attractive commercial boom for any business, where there is no risk of flooding or landslides, it has all the services, and it also has a strip of land in front that does not belong to the bearing nor to the property, so it facilitates access to the land or to the parking lot and exit from it. An excellent investment opportunity a