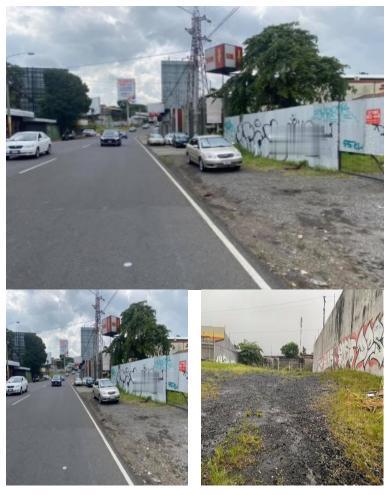

## **FOR SALE**

\$ 440,000.00 USD

Costa Rica - Heredia Heredia Listing ID: 400182457001

We present this mixed-use land in the center of the province of Heredia, Costa Rica. It is located on one of the busiest streets in Heredia, precisely 75 meters from the railway line at the exit to the capital, which in turn is the exit to the community of La Puebla and San Pablo de Heredia. The area is 750m2 of land with two commercial neighbors with a high track record and name in this country. Autos Zona and Pinturas Sur. In the rear part, it adjoins the withdrawal area of ??the railway line, without affecting the area of ??the land, and has a street stop and general width of the lot of 18.5 linear meters in a trapezoidal shape, with 41 and 38 meters deep. Residential and academic university area with high vehicular traffic. The property has a high visual exposure and a very attractive commercial boom for any business, where there is no risk of flooding or landslides, it has all the services, and it also has a strip of land in front that does not belong to the bearing nor to the property, so it facilitates access to the land or to the parking lot and exit from it. An excellent investment opportunity a