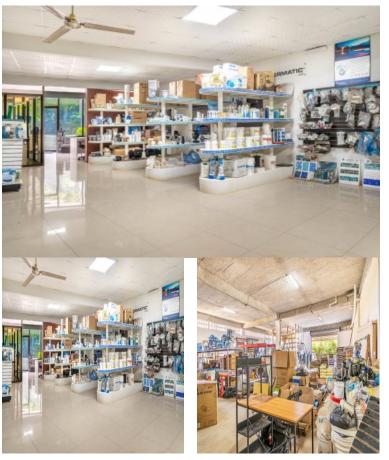

## **FOR SALE**

\$6,500,000.00 USD

Costa Rica - Puntarenas Bahia Ballena Listing ID: 40014899445

This offer includes a LARGE modern, 3 level commercial building with established tenants PLUS two separate businesses - together generating around TEN PERCENT annual ROI - AND two self-contained apartments, right off the busy COSTANERA highway, with plenty of staff and customer parking, in the rapidly growing service and tourist town of UVITA.... WOWUVITA is a buzzing and rapidly expanding centre of tourism and services - local and global visitors, expats, entrepreneurs and retirees are flocking to the COSTA BALLENA area, with Uvita's surf schools, pristine beaches, eco and adventure tourism and MARINO BALLENA NATIONAL PARK being major attractions. Thanks to the town's popularity and rapid expansion, Uvita's commercial real estate is at a premium especially locations bordering the Costanera Sur highway (Route 34), THE major throughfare of Costa Rica's Pacific Coast. This highway extends from Orotina in the north (just west of San Jose) down to Palmar, where it merges with Route 2 and provides access to Panama and the world-famous Corcovado National Park. The Costanera serv