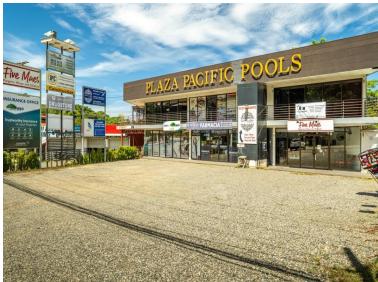

## **FOR SALE**

\$6,500,000.00 USD

Costa Rica - Puntarenas Bahia Ballena Listing ID: 40014899445

This offer includes a LARGE modern, 3 level commercial building with established tenants PLUS two separate businesses - together generating around TEN PERCENT annual ROI - AND two self-contained apartments, right off the busy COSTANERA highway, with plenty of staff and customer parking, in the rapidly growing service and tourist town of UVITA.... WOWUVITA is a buzzing and rapidly expanding centre of tourism and services - local and global visitors, expats, entrepreneurs and retirees are flocking to the COSTA BALLENA area, with Uvita's surf schools, pristine beaches, eco and adventure tourism and MARINO BALLENA NATIONAL PARK being major attractions. Thanks to the town's popularity and rapid expansion, Uvita's commercial real estate is at a premium especially locations bordering the Costanera Sur highway (Route 34), THE major throughfare of Costa Rica's Pacific Coast. This highway extends from Orotina in the north (just west of San Jose) down to Palmar, where it merges with Route 2 and provides access to Panama and the world-famous Corcovado National Park. The Costanera serv