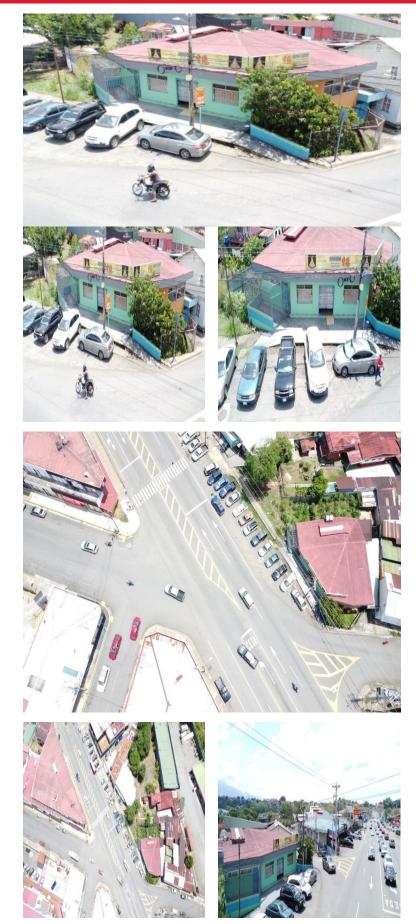

## FOR SALE \$ 1,100,000.00 USD Costa Rica - San José Pérez Zeledón Listing ID: 400142400070

Prime Commercial Property in Downtown San Isidro! Unlock the potential of this strategically located commercial property in the bustling heart of downtown San Isidro, Perez Zeledon. Situated at a high-exposure spot on the Interamerican Highway, this property boasts unparalleled visibility at one of the busiest intersections in the area. Property Details: Location: Prime spot in downtown San Isidro and on the Interamerican Highway, ensuring maximum exposure and foot traffic. Size: Land area of 326 square meters with a 500 square meter building, offering ample space for various commercial ventures. Current Use: Operating as a highly successful and busy Chinese restaurant, showcasing the property's potential for profitability and customer traffic. Key Features: Strategic Location: Positioned at a key intersection, attracting both local residents and travelers passing through the area. High Exposure: Benefit from constant visibility and potential customers due to the property's prominent location. Proven Success: The current restaurant's po