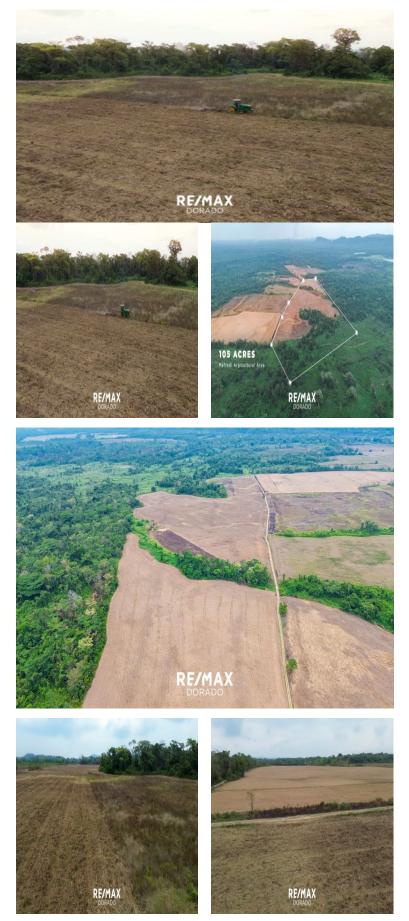

## **FOR SALE** \$ 240,000.00 USD Belize - Toledo District Blue Creek Village

Blue Creek Village Listing ID: 100102310019

105.835 Acres of Prime Agricultural Land Discover the ideal opportunity for farming enthusiasts with this exceptional 105.835-acre agricultural land now available for purchase. Situated in a desirable location, this property offers a range of features that make it perfect for your farming endeavors. Here are the key details: Size and Potential: Spanning across 105.835 acres, this expansive piece of land provides abundant space for your agricultural aspirations. Whether you envision a thriving rice farm, crop cultivation, or any other agricultural venture, this property offers vast potential to bring your ideas to fruition. Farm-Ready: With a cleared and well-prepared landscape, this land is ready for immediate farming activities. Skip the time-consuming and costly process of clearing land and start working on your farming project right away. Fertile Soil: The soil on this property boasts excellent fertility, making it highly suitable for various types of crops. Its nutrient-rich composition ensures optimal conditions for cultivating healthy and productive plants. Road Access: Enjoy convenient transportation