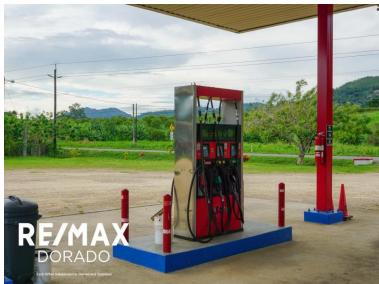

## **FOR SALE**

\$750,000.00 USD

Belize - Stann Creek District Alta Vista Listing ID: 100102310014

Features of this Gas Station: Sits on a 1.397 Acre Land Gas Station was built in 2018 Contains Gas Station. Fuel Pump Contains 3 Fuel Nozzles on each side. Super, Regular & Diesel. Kerosene Pump is separate. There is a second Diesel Fuel Pump especially for Large Trucks. Convenience Store with an office space, employee bathroom, storeroom, and walk-in vault. Customer Male and Female Bathroom outside. Contains a Garage/Work Area that is approximately 40ft x 80ft or 3,200 Square Feet. Fuel Tanks Sizes: Regular Gas 4,000 Gallons, Diesel 4,000 Gallons, Premium Gas 3,000 Gallons, and Kerosene 500 Gallons. Fuel Tanks are above ground with a Shed measuring 45ft x 34ft. Contains a vehicle/truck cement ramp beside the Garage/Work Area. Water comes from a Dam. Contains a drainage that is located next to the fuel pumps and fuel tanks in case of spills. This spill waste then flows into an underground tank and undergoes a 3-stage filtration system before it exits into the environment.