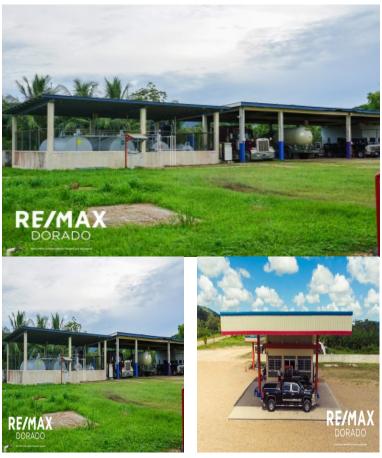

## **FOR SALE**

\$750,000.00 USD

Belize - Stann Creek District Alta Vista Listing ID: 100102310014

Features of this Gas Station: Sits on a 1.397 Acre Land Gas Station was built in 2018 Contains Gas Station. Fuel Pump Contains 3 Fuel Nozzles on each side. Super, Regular & Diesel. Kerosene Pump is separate. There is a second Diesel Fuel Pump especially for Large Trucks. Convenience Store with an office space, employee bathroom, storeroom, and walk-in vault. Customer Male and Female Bathroom outside. Contains a Garage/Work Area that is approximately 40ft x 80ft or 3,200 Square Feet. Fuel Tanks Sizes: Regular Gas 4,000 Gallons, Diesel 4,000 Gallons, Premium Gas 3,000 Gallons, and Kerosene 500 Gallons. Fuel Tanks are above ground with a Shed measuring 45ft x 34ft. Contains a vehicle/truck cement ramp beside the Garage/Work Area. Water comes from a Dam. Contains a drainage that is located next to the fuel pumps and fuel tanks in case of spills. This spill waste then flows into an underground tank and undergoes a 3-stage filtration system before it exits into the environment.