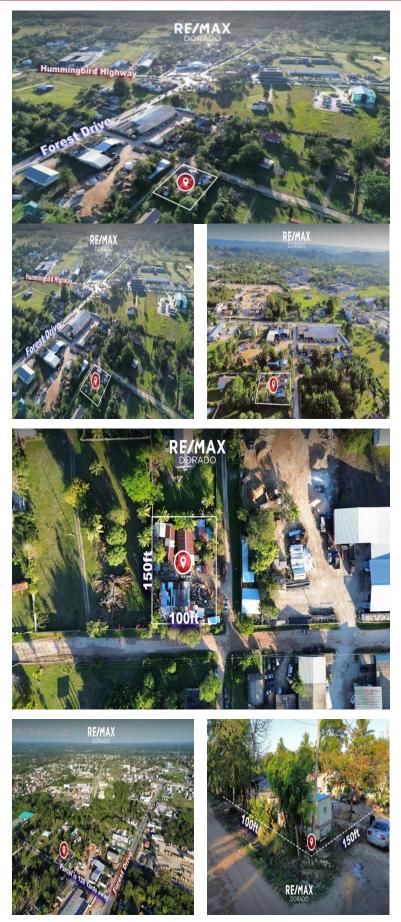

## FOR SALE \$ 200,000.00 USD Belize - Cayo District Belmopan Listing ID: 100092594001

This exceptional commercial lot presents a unique opportunity for investors seeking a prime location in Belmopan. Situated at the corner of a bustling intersection just 130 yards off Forest Drive, this property boasts a property size of 100ft x 150ft and offers easy access to all utilities and road access. The low annual property tax of \$300 annually makes it an attractive investment option for those seeking a cost-effective venture. With less than a 5minute drive to Market Square, this property is ideally located for businesses seeking convenient access to potential customers and clients. The lot's location at the main entrance of Belmopan also offers excellent business potential, with high visibility and a steady flow of traffic. Upon sale of this property, the entire left half of the lot will be cleared, providing ample space for potential business owners to design and build according to their specifications. This makes it an ideal investment option for entrepreneurs looking for a blank canvas to create their own commercial space. Don't miss out on the opportunity to invest in this prime commercial lot, of