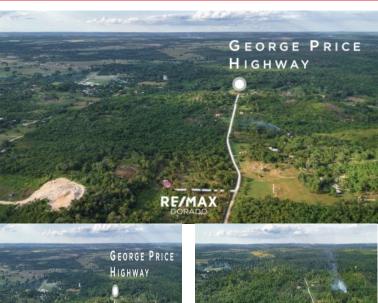

## **FOR SALE**

\$ 300,000.00 USD

Belize - Cayo District Black Man Eddy Listing ID: 100092165005

Welcome to the serene beauty of Blackman Eddie Village in Cayo, where tranquility meets convenience. Just a 3-minute drive from the George Price Highway, this remarkable 10acre property is a testament to careful maintenance and thoughtful design. At the heart of this expansive estate, you'll find a charming 4-bedroom, 2-bathroom home that effortlessly blends comfort with functionality. The residence, measuring an impressive 40 feet by 30 feet, offers a warm and welcoming atmosphere, creating the perfect haven for you and your loved ones. One of the standout features of this property is its elevated hilltop, providing breathtaking panoramic views of the surrounding landscape. Accessible both by car and through a picturesque staircase, this vantage point becomes your private retreat—a place to unwind and appreciate the natural beauty that surrounds you. With its prime location just minutes away from the George Price Highway, this property not only offers a peaceful retreat but also ensures easy access to essential amenities and nearby attractions. Whether you seek a quiet escape or a well-connected reside