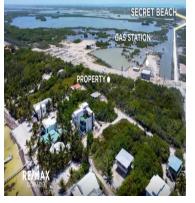

## **FOR SALE**

\$ 175,000.00 USD

Belize - Ambergris Caye San Pedro Listing ID: 100091974013

An ideal roadside lot near the junction leading to the famous Secret Beach, this lot spans 5976 square feet providing ample space for a dream home, charming vacation rental, or a business. Its strategic location, offers direct access to the nearby Secret Beach, a hidden gem known for its pristine white sands, crystal-clear turquoise waters, and breathtaking sunsets. It also benefits from easy access to the vibrant town of San Pedro, where you'll find an array of amenities, including shops, restaurants, and entertainment options. Immerse yourself in the local culture, sample delectable Belizean cuisine, or explore the vibrant nightlife that San Pedro has to offer. Whether you're a savvy investor looking to capitalize on the island's booming tourism industry or an individual seeking a slice of paradise to call your own, this Lot offers a prime location with endless possibilities. Don't miss out on this exceptional opportunity to create your own sanctuary in the heart of Ambergris Caye's natural beauty.