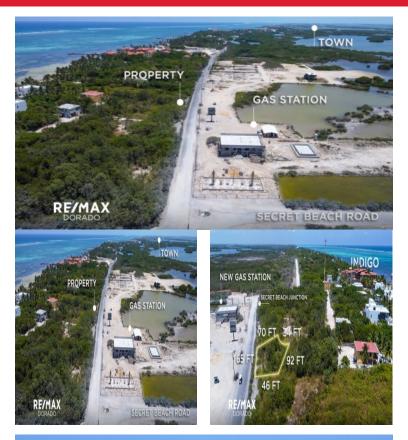

## **FOR SALE**

\$ 175,000.00 USD

Belize - Ambergris Caye San Pedro Listing ID: 100091974013

An ideal roadside lot near the junction leading to the famous Secret Beach, this lot spans 5976 square feet providing ample space for a dream home, charming vacation rental, or a business. Its strategic location, offers direct access to the nearby Secret Beach, a hidden gem known for its pristine white sands, crystal-clear turquoise waters, and breathtaking sunsets. It also benefits from easy access to the vibrant town of San Pedro, where you'll find an array of amenities, including shops, restaurants, and entertainment options. Immerse yourself in the local culture, sample delectable Belizean cuisine, or explore the vibrant nightlife that San Pedro has to offer. Whether you're a savvy investor looking to capitalize on the island's booming tourism industry or an individual seeking a slice of paradise to call your own, this Lot offers a prime location with endless possibilities. Don't miss out on this exceptional opportunity to create your own sanctuary in the heart of Ambergris Caye's natural beauty.