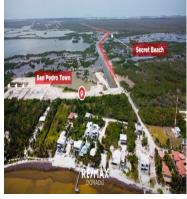

## **FOR SALE**

\$ 175,000.00 USD

Belize - Ambergris Caye San Pedro Listing ID: 100091974013

An ideal roadside lot near the junction leading to the famous Secret Beach, this lot spans 5976 square feet providing ample space for a dream home, charming vacation rental, or a business. Its strategic location, offers direct access to the nearby Secret Beach, a hidden gem known for its pristine white sands, crystal-clear turquoise waters, and breathtaking sunsets. It also benefits from easy access to the vibrant town of San Pedro, where you'll find an array of amenities, including shops, restaurants, and entertainment options. Immerse yourself in the local culture, sample delectable Belizean cuisine, or explore the vibrant nightlife that San Pedro has to offer. Whether you're a savvy investor looking to capitalize on the island's booming tourism industry or an individual seeking a slice of paradise to call your own, this Lot offers a prime location with endless possibilities. Don't miss out on this exceptional opportunity to create your own sanctuary in the heart of Ambergris Caye's natural beauty.