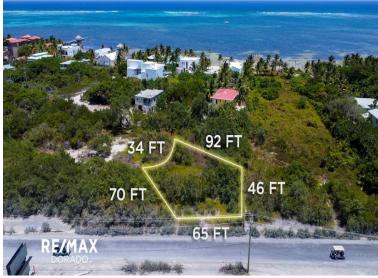

## **FOR SALE**

\$ 175,000.00 USD

Belize - Ambergris Caye San Pedro Listing ID: 100091974013

An ideal roadside lot near the junction leading to the famous Secret Beach, this lot spans 5976 square feet providing ample space for a dream home, charming vacation rental, or a business. Its strategic location, offers direct access to the nearby Secret Beach, a hidden gem known for its pristine white sands, crystal-clear turquoise waters, and breathtaking sunsets. It also benefits from easy access to the vibrant town of San Pedro, where you'll find an array of amenities, including shops, restaurants, and entertainment options. Immerse yourself in the local culture, sample delectable Belizean cuisine, or explore the vibrant nightlife that San Pedro has to offer. Whether you're a savvy investor looking to capitalize on the island's booming tourism industry or an individual seeking a slice of paradise to call your own, this Lot offers a prime location with endless possibilities. Don't miss out on this exceptional opportunity to create your own sanctuary in the heart of Ambergris Caye's natural beauty.