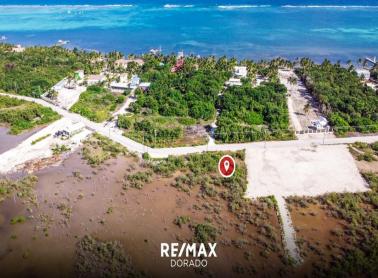

## **FOR SALE**

\$ 165,000.00 USD

Belize - Ambergris Caye Ambergris Caye Listing ID: 100091974006

This half acre lot is located 6 miles north from the Sir Barry Bowen Bridge, a 25 minutes drive on Golf Cart will get you there. The lot measures approximately 122 feet of street frontage and 185 feet in depth (SELLER WILL LAND FILL LOT). The location of this main road lot has daily traffic attention making it an ideal investment for a commercial/residential project such as a restaurant, supermarket, vacation rental or your dream home. You can find hotels, restaurants, beach bars and dive shops nearby, with rapid development happening in the area, this is the ideal time to take action on this opportunity. Owner will land fill the property, city power is available, internet access, fee simple title ownership and yearly low property tax fees, For more information contact us. Any offers are welcome!