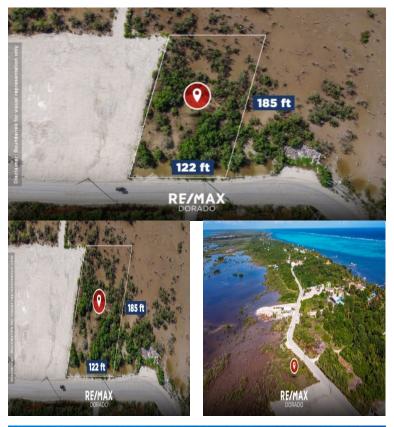

## **FOR SALE**

\$ 165,000.00 USD

Belize - Ambergris Caye Ambergris Caye Listing ID: 100091974006

This half acre lot is located 6 miles north from the Sir Barry Bowen Bridge, a 25 minutes drive on Golf Cart will get you there. The lot measures approximately 122 feet of street frontage and 185 feet in depth (SELLER WILL LAND FILL LOT). The location of this main road lot has daily traffic attention making it an ideal investment for a commercial/residential project such as a restaurant, supermarket, vacation rental or your dream home. You can find hotels, restaurants, beach bars and dive shops nearby, with rapid development happening in the area, this is the ideal time to take action on this opportunity. Owner will land fill the property, city power is available, internet access, fee simple title ownership and yearly low property tax fees, For more information contact us. Any offers are welcome!