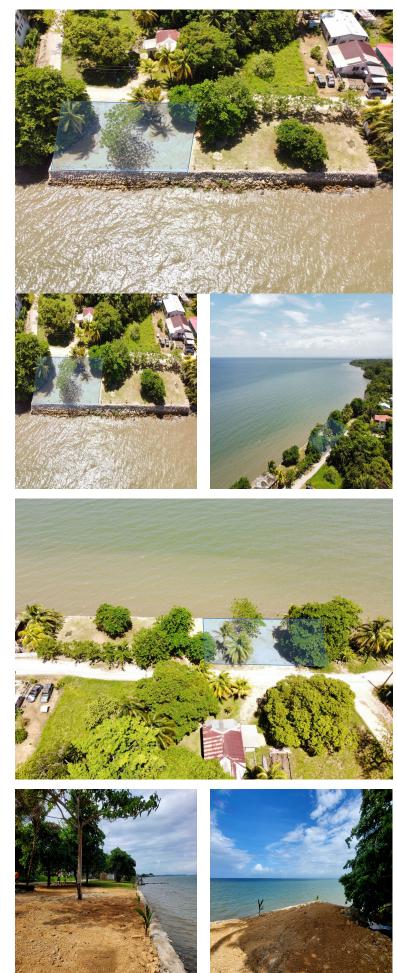

## FOR SALE \$ 129,000.00 USD Belize - Toledo District Punta Gorda

Listing ID: 100022031051

Ready to build your seafront abode in southern Belize? This beachfront lot at the end of Punta Gorda town offers solid ground on which to construct your dream home. Secured by a 6-foot deep sea wall, and filled gradually to let the soil settle naturally, this 50 x 100-foot lot offers a blank slate for a strong home. Incredibly solid, the sea wall is a mixture of boulders, large rocks, and cement that has withstood two tropical storms and two earthquakes so far. Raised 18 feet above sea level, you won't find better views than from this property, which is among the highest seafront properties in Belize. Indulge in the soothing Caribbean Sea and its cooling breezes! Located at the end of one of the main avenues in Punta Gorda town, Front Street, and one lot over from the famous Asha's Restaurant, this convenient location would make an ideal vacation rental property. Call today to schedule a viewing or virtual tour!