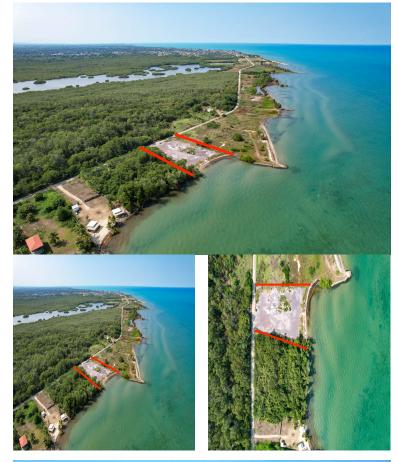

## **FOR SALE**

\$ 295,000.00 USD

Belize - Stann Creek District
Dangriga
Listing ID: 100021767041

1.47 acres of beachfront inbetween Hopkins and Dangriga in the area known as Commerce Bight. Lot is cleared and ready to build with all ultilties on lot line. There is a breakwater on the northern side of the property line to help keep the sand in place as tides shift. Shops, restaurants, resorts, domestic airlines, taxis, gyms, doctors, dentists, hair stylists, are all within a 5-10min drive. Commerce Bight is a natural deep water port in the Stann Creek District of Belize. It was once a major port for exporting citrus and banana products from southern Belize.