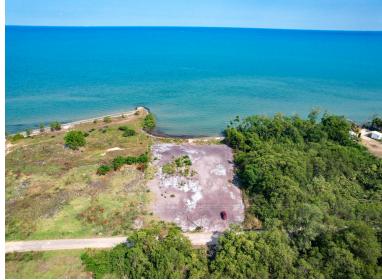

## **FOR SALE**

\$ 295,000.00 USD

Belize - Stann Creek District
Dangriga
Listing ID: 100021767041

1.47 acres of beachfront inbetween Hopkins and Dangriga in the area known as Commerce Bight. Lot is cleared and ready to build with all ultilties on lot line. There is a breakwater on the northern side of the property line to help keep the sand in place as tides shift. Shops, restaurants, resorts, domestic airlines, taxis, gyms, doctors, dentists, hair stylists, are all within a 5-10min drive. Commerce Bight is a natural deep water port in the Stann Creek District of Belize. It was once a major port for exporting citrus and banana products from southern Belize.