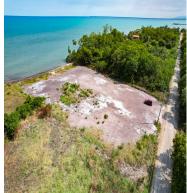

## **FOR SALE**

\$ 295,000.00 USD

Belize - Stann Creek District
Dangriga
Listing ID: 100021767041

1.47 acres of beachfront inbetween Hopkins and Dangriga in the area known as Commerce Bight. Lot is cleared and ready to build with all ultilties on lot line. There is a breakwater on the northern side of the property line to help keep the sand in place as tides shift. Shops, restaurants, resorts, domestic airlines, taxis, gyms, doctors, dentists, hair stylists, are all within a 5-10min drive. Commerce Bight is a natural deep water port in the Stann Creek District of Belize. It was once a major port for exporting citrus and banana products from southern Belize.