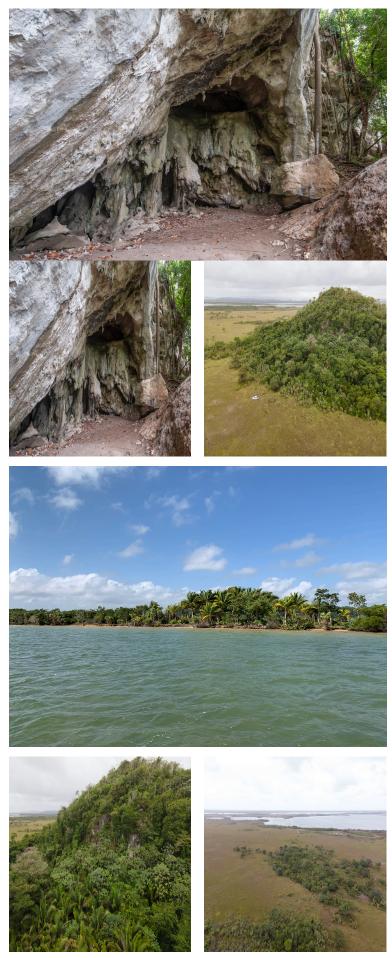

## FOR SALE \$ 252,000.00 USD Belize - Belize District Gales Point Listing ID: 100021767028

Seize the opportunity to own a slice of Belizean paradise with this spectacular 72-acre property boasting over 650 feet of waterfront along the Western Lagoon, nestled in the Manatee Area near Gales Point. This expansive parcel offers a unique blend of coastal beauty, a private cave, and a stunning mountain range, making it a versatile haven with endless possibilities. Key Features: Waterfront Bliss: With an impressive 650 feet of waterfront along the Western Lagoon, this property provides a captivating backdrop for your dream retreat. Whether you envision a private residence, an ecoresort, or an agricultural sanctuary, the possibilities are as vast as the lagoon views. Access Points: Reach your secluded oasis by sea or through an 8-mile-long trail conveniently located off the coastal highway. Embrace the journey to your waterfront haven and savor the anticipation of the breathtaking views that await. Mountain Majesty: The property takes shape in an L-shaped configuration, with a stunning mountain range at the back, peaking at around 42 meters (138 feet). Explore the natural beauty and potential for elevated