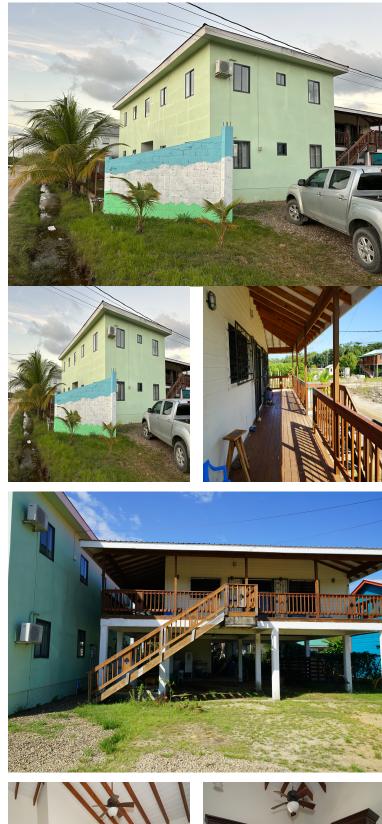

## FOR SALE \$ 487,500.00 USD Belize - Stann Creek District Placencia Listing ID: 10002156289

RE/MAX 1st Choice Belize is excited to offer this muti-unit investment property. So much opportunity, to either live in the big house and rent out the 4 Plex or rent out everything for a nice cash flow. On the 6,204 square foot lot sits a 2 Bedroom 1 bathroom house on stilts with a laundry room. Also, a 4 plex that consists of four 2 bedroom and 1 bathroom units with full kitchen. All 5 units have A/C. Set up a time to see this opportunity before it is SOLD.