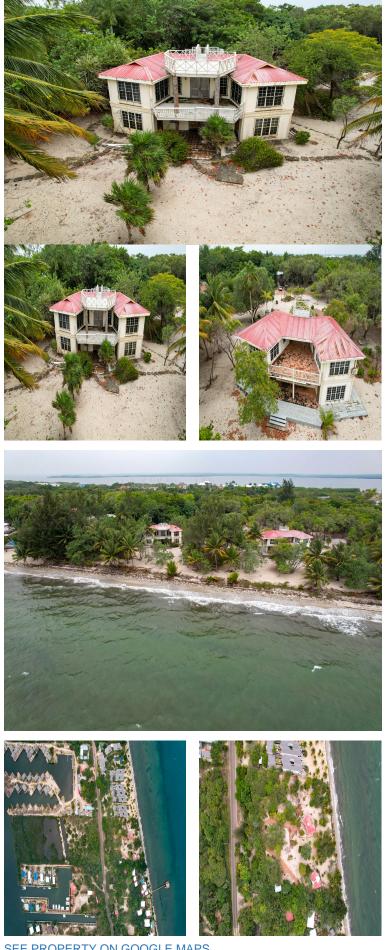

## **FOR SALE** \$ 5,200,000.00 USD Belize - Stann Creek District Placencia Listing ID: 10002156265

Centrally located to all amenities. Neighbors to high-end resorts and world renowned catamaran charters. This 400ft of beachfront is one the last big beachfront parcels left on the placencia peninsula. the 13 acres also includes frontage on the placencia lagoon, a great place to safe keep your boat.Inquire today to find out more.