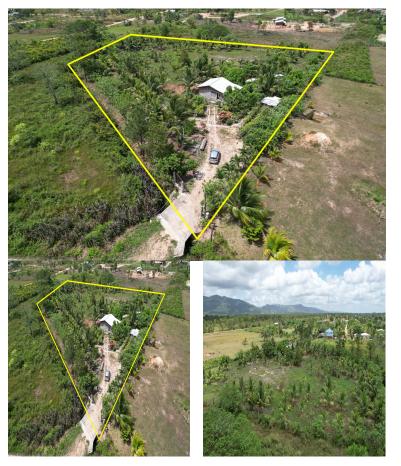

## **FOR SALE**

\$ 360,000.00 USD

Belize - Stann Creek District Georgetown Listing ID: 100021546390

ASKING PRICE: US\$360,000Nestled in the lush and peaceful Santa Cruz area, this expansive 2-acre property offers the perfect opportunity for agricultural development or a tranquil country lifestyle. The land features rich, fertile soil and is already home to a charming residence and a reliable well for water access. The property is a gardener's or farmer's dream, with dozens of mature passionfruit and dragon fruit vines, mango trees, banana plants, and coconut trees already flourishing. Whether you're interested in expanding the existing crops or starting your own farming venture, this land is primed and ready for cultivation. Access is currently available through Santa Cruz Village, but there is a secondary access point located near the main highway that, once cleared, will offer a more direct and convenient entry. This property combines the serenity of rural living with the potential for agricultural income or self-sustained farming. Don't miss this unique opportunity to own a productive piece of paradise in Santa Cruz.Contact Layla today for further details regarding this listing or to schedule a private tour.BZ P