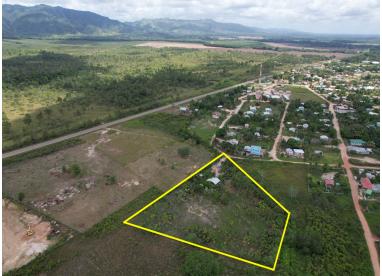

## **FOR SALE**

\$ 360,000.00 USD

Belize - Stann Creek District Georgetown Listing ID: 100021546390

ASKING PRICE: US\$360,000Nestled in the lush and peaceful Santa Cruz area, this expansive 2-acre property offers the perfect opportunity for agricultural development or a tranquil country lifestyle. The land features rich, fertile soil and is already home to a charming residence and a reliable well for water access. The property is a gardener's or farmer's dream, with dozens of mature passionfruit and dragon fruit vines, mango trees, banana plants, and coconut trees already flourishing. Whether you're interested in expanding the existing crops or starting your own farming venture, this land is primed and ready for cultivation. Access is currently available through Santa Cruz Village, but there is a secondary access point located near the main highway that, once cleared, will offer a more direct and convenient entry. This property combines the serenity of rural living with the potential for agricultural income or self-sustained farming. Don't miss this unique opportunity to own a productive piece of paradise in Santa Cruz.Contact Layla today for further details regarding this listing or to schedule a private tour.BZ P