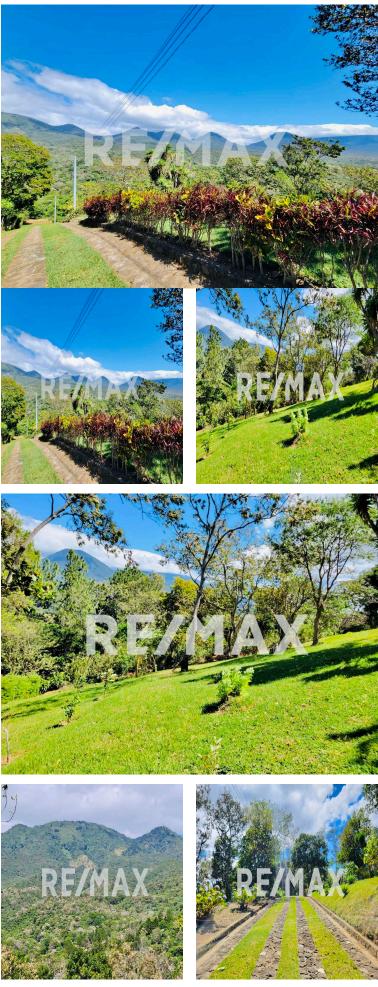

## FOR SALE \$ 128,000.00 USD El Salvador - Sonsonate Juayua Listing ID: 003133352006

Imagine enjoying your days of rest or spending your days of retirement surrounded by nature, in harmony with the excellent and pleasant climate that characterizes the western area, if your next project is the construction of that beautiful country house with which Have you dreamed of this land located on the Carretera a San José de La Majada in Juayúa, it is for you, its characteristics are the following:-In private.-Land Area: 3,099 v2equivalent to 2,166 m2.-Semiflat topography.-Feasibility of Electrical Energy.-Easy access street for anyonevehicle.-Beautiful internal flagstone streets.-Excellent neighborhood.-Airbnb is allowed.-Unmatched boxtype view towards thellamatepec Mountain Range, the Santa Ana Volcano, Izalco Volcano, Cerro Verde, Cerro El Pilón, Cerro El Cachillo and the San José de La Majada Sugar Mill.