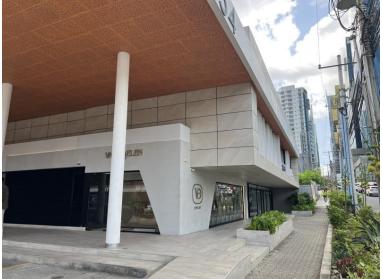

## **FOR LEASE**

\$ 2,500.00 USD

Panama - Panamá Panama - Calle 50 Listing ID: 002962896006

Description: This impressive commercial space for rent is located in a privileged location that offers unparalleled exposure and a constant flow of potential customers. Situated in the heart of the city's busiest financial district, this space is a unique opportunity for your business. Key Features: Strategic Location: The space is situated on one of the busiest and most well-known streets in the city, with high pedestrian and vehicular traffic. This guarantees exceptional visibility for your business. Just a few meters from 50 Street and SOHO Mall. Spacious Area: The space boasts a generous area of 130 square meters, providing you with flexibility to tailor it to your business needs. Large Storefront Windows: Large display windows on the façade offer an excellent showcase for your products or services, attracting the attention of passersby. Versatile Interior Design: The interior design is versatile and can be easily adapted to meet your specific requirements. Additionally, it features a restroom and storage area. Parking Available: The location provides parking for both custome