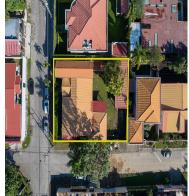

## **FOR LEASE**

\$ 2,200.00 USD

Honduras - Cortes San Pedro Sula Listing ID: 002913450019

Introducing this spectacular single-level residence located in one of the most exclusive and high-value areas of the city. With approximately 400 m<sup>2</sup> of construction, this property perfectly blends functionality, style, and comfort-ideal for families or discerning investors. Key Features: 4 bedrooms, each with its own private bathroom Guest bathroom 2 spacious living rooms, perfect for entertaining or family relaxation Bright and spacious dining area Storage room for additional space Separate maid's quarters 2 external apartments (ideal for guests or rental income) Front parking for 2 vehicles Rear parking with capacity for 4 vehicles Large green area, perfect for children, pets, or outdoor events Located in a quiet, secure neighborhood with high demand and increasing value, this property is a solid investment and an exceptional place to call home. A smart investment in an unbeatable location. Schedule your visit today!