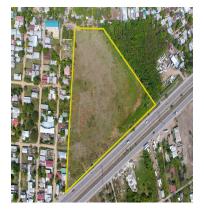

## **FOR SALE**

\$ 1,792,120.00 USD

Honduras - Cortes Villanueva Listing ID: 002913049012

Land for Sale with High Potential on Highway CA-5 -Villanueva, Cortés?? Strategic Location | 40,730.12 sq m We present an excellent investment opportunity in one of the sectors with the greatest growth projection in northern Honduras. This large 40,730.12 sq m lot, located directly on Highway CA-5 in Villanueva, enjoys extremely high vehicle exposure and unbeatable connectivity to San Pedro Sula, Tegucigalpa, and the rest of the national logistics corridor. ?? Highlighted Features: 100% Commercial and Industrial Location Large frontage on the main highway CA-5 Flat land ready for development Access to all public services Ideal for logistics centers, warehouses, free trade zones, retail, or mixed developments Area with rapid urban and industrial growth ?? Why invest here? Villanueva has established itself as one of the most dynamic areas in the Sula Valley. The combination of infrastructure, connectivity, and demand for commercial and industrial land makes this property a solid and profitable investment.