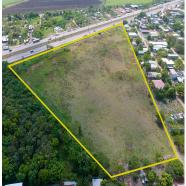

## **FOR SALE**

\$ 1,792,120.00 USD

Honduras - Cortes Villanueva Listing ID: 002913049012

Land for Sale with High Potential on Highway CA-5 -Villanueva, Cortés?? Strategic Location | 40,730.12 sq m We present an excellent investment opportunity in one of the sectors with the greatest growth projection in northern Honduras. This large 40,730.12 sq m lot, located directly on Highway CA-5 in Villanueva, enjoys extremely high vehicle exposure and unbeatable connectivity to San Pedro Sula, Tegucigalpa, and the rest of the national logistics corridor. ?? Highlighted Features: 100% Commercial and Industrial Location Large frontage on the main highway CA-5 Flat land ready for development Access to all public services Ideal for logistics centers, warehouses, free trade zones, retail, or mixed developments Area with rapid urban and industrial growth ?? Why invest here? Villanueva has established itself as one of the most dynamic areas in the Sula Valley. The combination of infrastructure, connectivity, and demand for commercial and industrial land makes this property a solid and profitable investment.