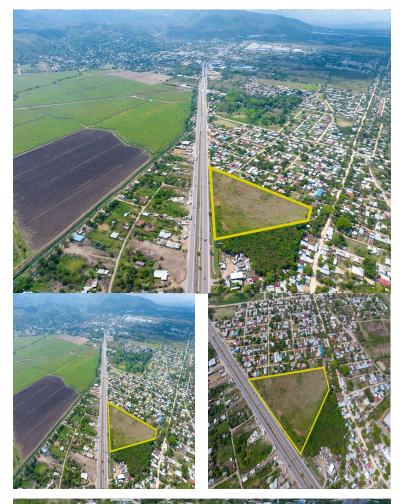

## **FOR SALE**

\$ 1,792,120.00 USD

Honduras - Cortes Villanueva Listing ID: 002913049012

Land for Sale with High Potential on Highway CA-5 -Villanueva, Cortés?? Strategic Location | 40,730.12 sq m We present an excellent investment opportunity in one of the sectors with the greatest growth projection in northern Honduras. This large 40,730.12 sq m lot, located directly on Highway CA-5 in Villanueva, enjoys extremely high vehicle exposure and unbeatable connectivity to San Pedro Sula, Tegucigalpa, and the rest of the national logistics corridor. ?? Highlighted Features: 100% Commercial and Industrial Location Large frontage on the main highway CA-5 Flat land ready for development Access to all public services Ideal for logistics centers, warehouses, free trade zones, retail, or mixed developments Area with rapid urban and industrial growth ?? Why invest here? Villanueva has established itself as one of the most dynamic areas in the Sula Valley. The combination of infrastructure, connectivity, and demand for commercial and industrial land makes this property a solid and profitable investment.