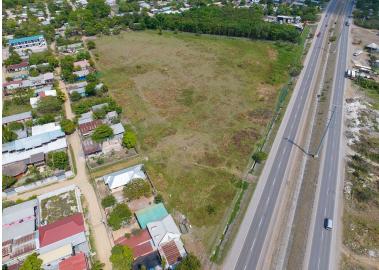

## **FOR SALE**

\$ 1,792,120.00 USD

Honduras - Cortes Villanueva Listing ID: 002913049012

Land for Sale with High Potential on Highway CA-5 -Villanueva, Cortés?? Strategic Location | 40,730.12 sq m We present an excellent investment opportunity in one of the sectors with the greatest growth projection in northern Honduras. This large 40,730.12 sq m lot, located directly on Highway CA-5 in Villanueva, enjoys extremely high vehicle exposure and unbeatable connectivity to San Pedro Sula, Tegucigalpa, and the rest of the national logistics corridor. ?? Highlighted Features: 100% Commercial and Industrial Location Large frontage on the main highway CA-5 Flat land ready for development Access to all public services Ideal for logistics centers, warehouses, free trade zones, retail, or mixed developments Area with rapid urban and industrial growth ?? Why invest here? Villanueva has established itself as one of the most dynamic areas in the Sula Valley. The combination of infrastructure, connectivity, and demand for commercial and industrial land makes this property a solid and profitable investment.