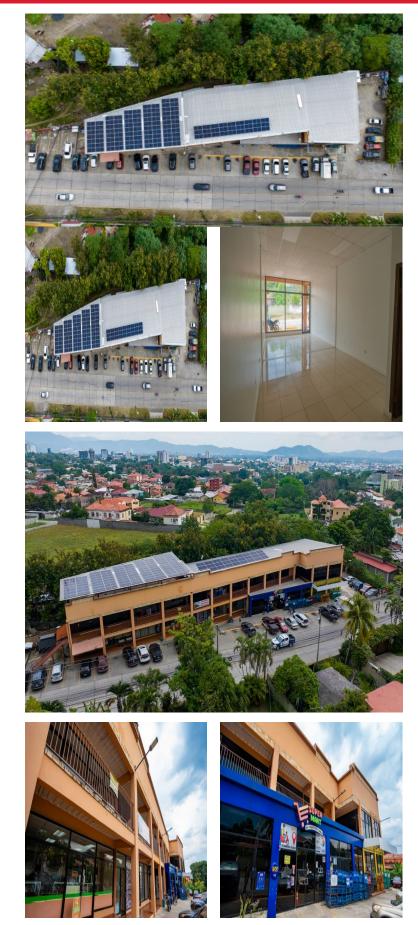

## San Pedro Sula Listing ID: 002912915005

¡Welcome to Plaza Comercial Maya, an emblem of elegance and commercial opportunities nestled in the prestigious Colonia Las Mesetas! This commercial plaza, an imposing two-level building, extends majestically over a 2375.16 square yard plot, housing a construction of 1656.02 square meters. As you step into this commercial space, you'll be greeted by an array of business possibilities and an aura of prosperity. Plaza Comercial Las Mesetas comprises 24 units smartly distributed, with 12 on each level. 99% of these units are already leased to various businesses, while one unit is available for rent. Additionally, the plaza is equipped with a power generator in case of any eventuality. Each of these commercial spaces offers a unique opportunity for both budding entrepreneurs and established businesses, providing an ideal environment for expansion and business growth. The strategic location of this plaza is exceptional, situated just 950 meters away from City Mall, the commercial epicenter of San Pedro Sula, and in proximity to the lively commercial area of the city. Colonia Las Mesetas offers a perfect blend