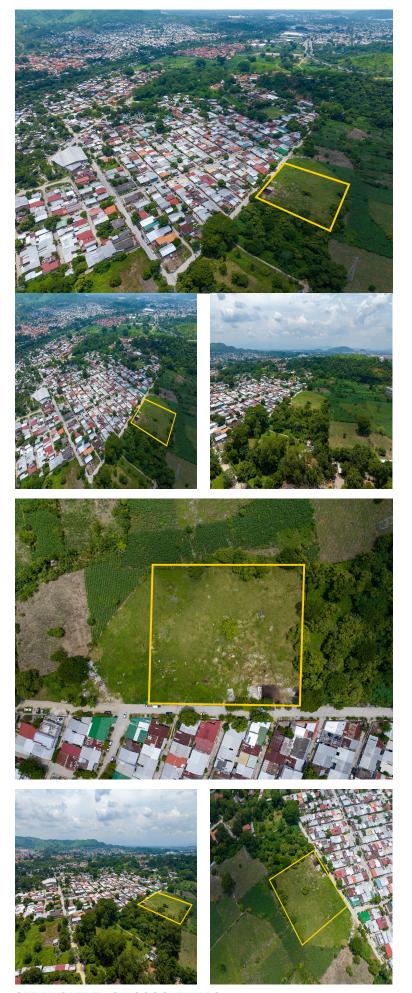

## **FOR SALE**

\$ 750,000.00 USD

Honduras - Cortes San Pedro Sula Listing ID: 002912914007

\*Flat Land Ideal for Developers in El Sauce, San Pedro Sula: 15,000 Square Varas of Opportunity\* This flat 15,000 square vara plot in the prestigious El Sauce neighborhood of San Pedro Sula is a gem waiting to be discovered by visionary developers. With a generous size and completely flat terrain, this lot offers a perfect canvas for large-scale residential or commercial projects. \*Advantages of Flat Land\*The flatness of the land significantly eases the construction process, reducing costs associated with leveling and site preparation. This allows developers to optimize the budget and speed up project delivery, quickly turning the investment into a profitable venture. \*Strategic Location\*Located in El Sauce, one of the most exclusive and rapidly growing areas of San Pedro Sula, this land benefits from excellent connectivity to the city's main roads, as well as proximity to top-tier shopping centers, hospitals, and schools. This strategic location guarantees high demand for both residential and commercial developments. \*Development Potential\*With 15,000 square varas, the space is more than enough to imagine an