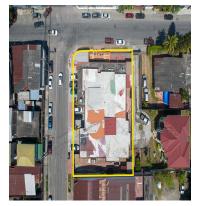

## **FOR SALE**

\$ 1,200,000.00 USD

Honduras - Cortes San Pedro Sula Listing ID: 002912913019

Exceptional Investment Opportunity in San Pedro Sula! RE/MAX Infinite Group proudly presents this exclusive commercial plaza for sale, ideally located on a corner lot in the strategic El Benque neighborhood — one of San Pedro Sula's most established and active commercial zones, with constant pedestrian and vehicular traffic. This property features 1,208 m<sup>2</sup> of construction on a 1,733-square vara lot and consists of 12 commercial units, all currently leased to high-quality tenants, ensuring 100% occupancy and a stable, ongoing income stream. Key Features: Excellent visibility on a high-traffic corner On-site administrative office Comprehensive security camera system Ample parking for customers Regular preventive maintenance ensures excellent overall condition A Safe and Profitable Investment This plaza represents a unique opportunity for investors seeking an income-generating asset from day one. Its prime location and high occupancy rate offer an attractive return on investment with strong appreciation potential over time. The growing commercial environment, combi