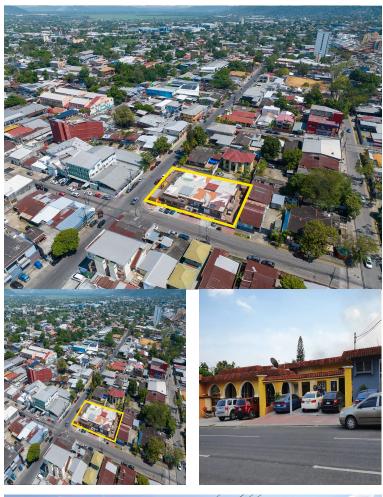

## **FOR SALE**

\$ 1,200,000.00 USD

Honduras - Cortes San Pedro Sula Listing ID: 002912913019

Exceptional Investment Opportunity in San Pedro Sula! RE/MAX Infinite Group proudly presents this exclusive commercial plaza for sale, ideally located on a corner lot in the strategic El Benque neighborhood — one of San Pedro Sula's most established and active commercial zones, with constant pedestrian and vehicular traffic. This property features 1,208 m<sup>2</sup> of construction on a 1,733-square vara lot and consists of 12 commercial units, all currently leased to high-quality tenants, ensuring 100% occupancy and a stable, ongoing income stream. Key Features: Excellent visibility on a high-traffic corner On-site administrative office Comprehensive security camera system Ample parking for customers Regular preventive maintenance ensures excellent overall condition A Safe and Profitable Investment This plaza represents a unique opportunity for investors seeking an income-generating asset from day one. Its prime location and high occupancy rate offer an attractive return on investment with strong appreciation potential over time. The growing commercial environment, combi