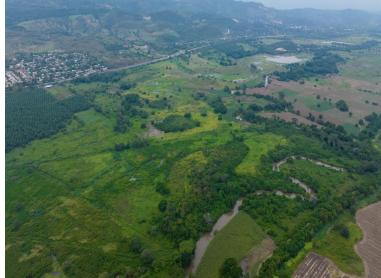

## **FOR SALE**

\$4,130,000.00 USD

Honduras - Cortes Potrerillos Listing ID: 002912913008

Welcome to this impressive hacienda located in the municipality of Potrerillos, Honduras! With an extension of 120 manzanas, this earthly paradise is strategically located on the CA5 highway, the country's main road that connects the two most important cities: Tegucigalpa and San Pedro Sula. With a privileged location just 30 minutes and 35 kilometers away from San Pedro Sula, the industrial capital of Honduras, this property offers a unique opportunity for those looking to combine rural charm with the convenience of access to vital urban centers. This vast tract of land offers exceptional agro-industrial potential, with a work house and a rest house, providing comfort and functionality for those who wish to reside or work in this incomparable setting. The hacienda also has an amenity area, designed for entertainment and relaxation. From a cozy bar to an outdoor barbecue area, every corner of this space has been designed to offer unforgettable moments with family and friends. In addition, the stables add a touch of charm and allow you to explore the natural surroundings in a unique way. Whether you are lookin