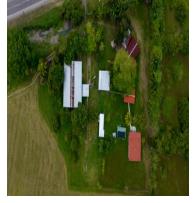

## **FOR SALE**

\$4,130,000.00 USD

Honduras - Cortes Potrerillos Listing ID: 002912913008

Welcome to this impressive hacienda located in the municipality of Potrerillos, Honduras! With an extension of 120 manzanas, this earthly paradise is strategically located on the CA5 highway, the country's main road that connects the two most important cities: Tegucigalpa and San Pedro Sula. With a privileged location just 30 minutes and 35 kilometers away from San Pedro Sula, the industrial capital of Honduras, this property offers a unique opportunity for those looking to combine rural charm with the convenience of access to vital urban centers. This vast tract of land offers exceptional agro-industrial potential, with a work house and a rest house, providing comfort and functionality for those who wish to reside or work in this incomparable setting. The hacienda also has an amenity area, designed for entertainment and relaxation. From a cozy bar to an outdoor barbecue area, every corner of this space has been designed to offer unforgettable moments with family and friends. In addition, the stables add a touch of charm and allow you to explore the natural surroundings in a unique way. Whether you are lookin