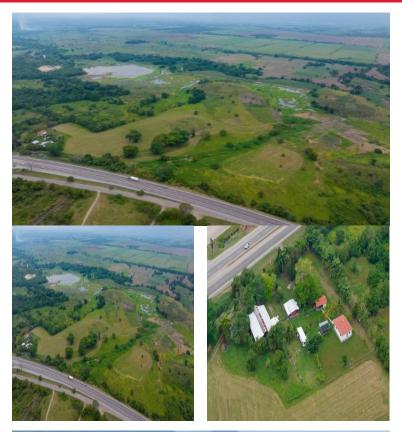

## **FOR SALE**

\$4,130,000.00 USD

Honduras - Cortes Potrerillos Listing ID: 002912913008

Welcome to this impressive hacienda located in the municipality of Potrerillos, Honduras! With an extension of 120 manzanas, this earthly paradise is strategically located on the CA5 highway, the country's main road that connects the two most important cities: Tegucigalpa and San Pedro Sula. With a privileged location just 30 minutes and 35 kilometers away from San Pedro Sula, the industrial capital of Honduras, this property offers a unique opportunity for those looking to combine rural charm with the convenience of access to vital urban centers. This vast tract of land offers exceptional agro-industrial potential, with a work house and a rest house, providing comfort and functionality for those who wish to reside or work in this incomparable setting. The hacienda also has an amenity area, designed for entertainment and relaxation. From a cozy bar to an outdoor barbecue area, every corner of this space has been designed to offer unforgettable moments with family and friends. In addition, the stables add a touch of charm and allow you to explore the natural surroundings in a unique way. Whether you are lookin