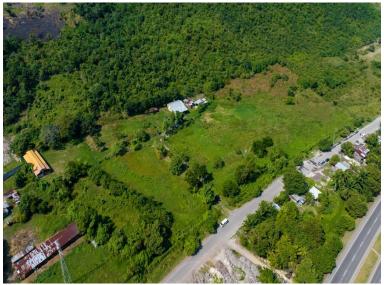

## **FOR SALE**

\$669,371.00 USD

Honduras - Cortes Potrerillos Listing ID: 002912913005

Welcome to the distinguished offer of this exceptional land in Potrerillos, Honduras, covering an area of ??50,000 square yards. With a flat topography that covers five blocks, this land offers a versatile canvas suitable for agricultural, livestock projects or for the construction of a country house intended for relaxing on the weekends. Located a short distance of 2 kilometers from the urban perimeter of the municipality of Potrerillos, this enclave guarantees the perfect fusion between rural tranquility and convenience of access. Strategically located 35 kilometers from the city of San Pedro Sula, the industrial capital of Honduras, this land also stands as a unique opportunity for investors, builders and urban developers, thanks to its privileged location. The exclusive access to Highway CA5, the main road between Tegucigalpa and San Pedro Sula, just 50 meters away, gives this property a significant advantage in terms of connectivity and accessibility. This land, which unfolds like a canvas of possibilities, already houses a residence for the butler and spacious stables, providing a