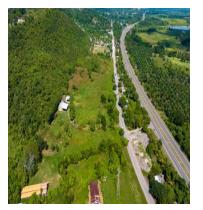

## **FOR SALE**

\$669,371.00 USD

Honduras - Cortes Potrerillos Listing ID: 002912913005

Welcome to the distinguished offer of this exceptional land in Potrerillos, Honduras, covering an area of ??50,000 square yards. With a flat topography that covers five blocks, this land offers a versatile canvas suitable for agricultural, livestock projects or for the construction of a country house intended for relaxing on the weekends. Located a short distance of 2 kilometers from the urban perimeter of the municipality of Potrerillos, this enclave guarantees the perfect fusion between rural tranquility and convenience of access. Strategically located 35 kilometers from the city of San Pedro Sula, the industrial capital of Honduras, this land also stands as a unique opportunity for investors, builders and urban developers, thanks to its privileged location. The exclusive access to Highway CA5, the main road between Tegucigalpa and San Pedro Sula, just 50 meters away, gives this property a significant advantage in terms of connectivity and accessibility. This land, which unfolds like a canvas of possibilities, already houses a residence for the butler and spacious stables, providing a