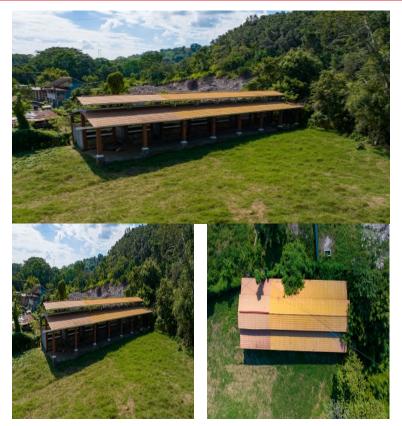

## **FOR SALE**

\$669,371.00 USD

Honduras - Cortes Potrerillos Listing ID: 002912913005

Welcome to the distinguished offer of this exceptional land in Potrerillos, Honduras, covering an area of ??50,000 square yards. With a flat topography that covers five blocks, this land offers a versatile canvas suitable for agricultural, livestock projects or for the construction of a country house intended for relaxing on the weekends. Located a short distance of 2 kilometers from the urban perimeter of the municipality of Potrerillos, this enclave guarantees the perfect fusion between rural tranquility and convenience of access. Strategically located 35 kilometers from the city of San Pedro Sula, the industrial capital of Honduras, this land also stands as a unique opportunity for investors, builders and urban developers, thanks to its privileged location. The exclusive access to Highway CA5, the main road between Tegucigalpa and San Pedro Sula, just 50 meters away, gives this property a significant advantage in terms of connectivity and accessibility. This land, which unfolds like a canvas of possibilities, already houses a residence for the butler and spacious stables, providing a