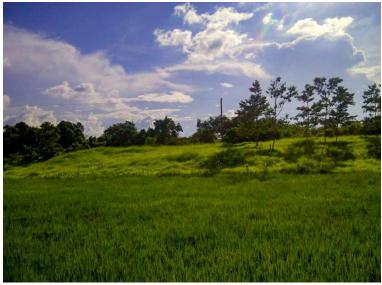

## **FOR SALE**

\$ 160,000.00 USD

Honduras - Cortes
Potrerillos
Listing ID: 002912913002

Investment in magnificent Land in Potrerillo, Cortés, Honduras In the heart of the municipality of Potrerillo, Cortés, lies a unique land property that represents an exceptional investment opportunity. This extensive plot of land, covering 279,520 square meters or 40 manzanas, offers flat and regular topography, ideal for a variety of purposes. Located in an elevated area of the municipality, this land is not affected by flood-related issues, ensuring the security of your investment. Its versatility is a highlight, being suitable for agriculture, livestock, urban or tourism projects. Access to groundwater at a depth of 60 feet facilitates agricultural development, while the availability of electricity and convenient property access make it an even more attractive investment. In terms of location, the property is just eight minutes away from the CA-5 highway, providing easy access to major transportation routes. Furthermore, it is 2.4 kilometers from the urban perimeter of Potrerillo and 37 kilometers from the city of San Pedro Sula, placing it in a strategic position for future growth. This pro