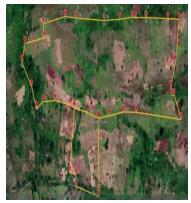

## **FOR SALE**

\$ 160,000.00 USD

Honduras - Cortes
Potrerillos
Listing ID: 002912913002

Investment in magnificent Land in Potrerillo, Cortés, Honduras In the heart of the municipality of Potrerillo, Cortés, lies a unique land property that represents an exceptional investment opportunity. This extensive plot of land, covering 279,520 square meters or 40 manzanas, offers flat and regular topography, ideal for a variety of purposes. Located in an elevated area of the municipality, this land is not affected by flood-related issues, ensuring the security of your investment. Its versatility is a highlight, being suitable for agriculture, livestock, urban or tourism projects. Access to groundwater at a depth of 60 feet facilitates agricultural development, while the availability of electricity and convenient property access make it an even more attractive investment. In terms of location, the property is just eight minutes away from the CA-5 highway, providing easy access to major transportation routes. Furthermore, it is 2.4 kilometers from the urban perimeter of Potrerillo and 37 kilometers from the city of San Pedro Sula, placing it in a strategic position for future growth. This pro