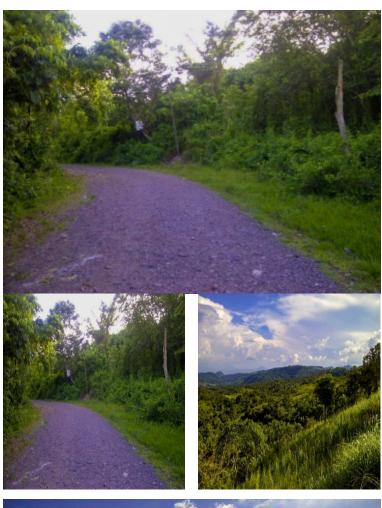

## **FOR SALE**

\$ 160,000.00 USD

Honduras - Cortes
Potrerillos
Listing ID: 002912913002

Investment in magnificent Land in Potrerillo, Cortés, Honduras In the heart of the municipality of Potrerillo, Cortés, lies a unique land property that represents an exceptional investment opportunity. This extensive plot of land, covering 279,520 square meters or 40 manzanas, offers flat and regular topography, ideal for a variety of purposes. Located in an elevated area of the municipality, this land is not affected by flood-related issues, ensuring the security of your investment. Its versatility is a highlight, being suitable for agriculture, livestock, urban or tourism projects. Access to groundwater at a depth of 60 feet facilitates agricultural development, while the availability of electricity and convenient property access make it an even more attractive investment. In terms of location, the property is just eight minutes away from the CA-5 highway, providing easy access to major transportation routes. Furthermore, it is 2.4 kilometers from the urban perimeter of Potrerillo and 37 kilometers from the city of San Pedro Sula, placing it in a strategic position for future growth. This pro