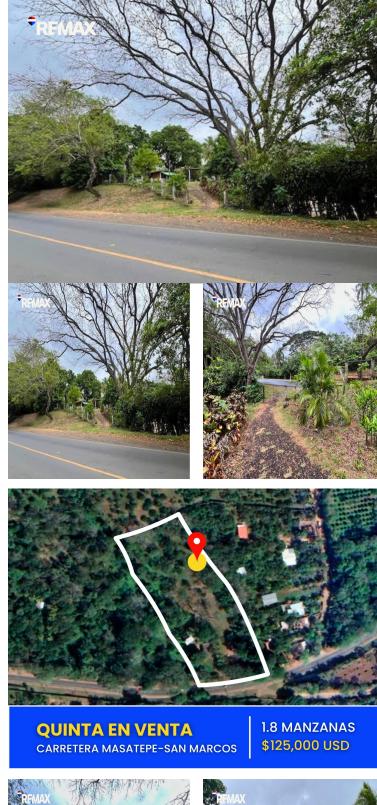

## FOR SALE \$ 125,000.00 USD Nicaragua - Masaya Masaya Listing ID: 002883143054

Located in Comarca Las Marías, this guinta on the Masatepe - San Marcos Highway is an excellent option for those seeking versatility in their next investment. Its cool climate and fertile soil make it ideal for agricultural use or as a countryside retreat. The fully paved access road ensures year-round connectivity. The property spans a total of 18,038 square varas (approximately 1.8 manzanas). It includes a main house with two bedrooms and a caretaker's house. allowing for immediate use or future adaptation to suit various projects. The land is home to valuable hardwood trees such as royal cedar, pochote, guanacaste, and mahogany. It also features a variety of fruit trees, including mandarins, citrus, avocados, jocotes, and plantains. Basic utilities like potable water and electricity are already in place, simplifying development or immediate occupation. Priced at \$125,000, this guinta offers a strategic location, ample space, and great potential. Contact us for more information or to schedule a visit.