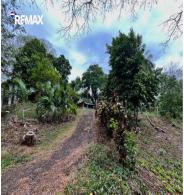

## FOR SALE \$ 125,000.00 USD Nicaragua - Masaya Masaya Listing ID: 002883143054

Located in Comarca Las Marías, this guinta on the Masatepe - San Marcos Highway is an excellent option for those seeking versatility in their next investment. Its cool climate and fertile soil make it ideal for agricultural use or as a countryside retreat. The fully paved access road ensures year-round connectivity. The property spans a total of 18,038 square varas (approximately 1.8 manzanas). It includes a main house with two bedrooms and a caretaker's house. allowing for immediate use or future adaptation to suit various projects. The land is home to valuable hardwood trees such as royal cedar, pochote, guanacaste, and mahogany. It also features a variety of fruit trees, including mandarins, citrus, avocados, jocotes, and plantains. Basic utilities like potable water and electricity are already in place, simplifying development or immediate occupation. Priced at \$125,000, this guinta offers a strategic location, ample space, and great potential. Contact us for more information or to schedule a visit.