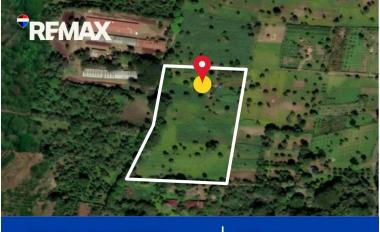

## **FOR SALE**

\$ 122,720.00 USD

Nicaragua - Masaya Masatepe Listing ID: 002883143050

Located in the municipality of Masatepe, department of Masaya, this Productive Farm with Fruit Trees is an excellent opportunity for investors and producers seeking fertile, high-yield land in a region known for its agricultural and livestock activity. With easy access via the Masatepe-Jinotepe paved road and the road to San José de Masatepe, the property sits east of the El Granjero Processing Plant (elgranjero.com.ni). With a total area of 4.72 manzanas (equivalent to over 33,000 square meters), this farm is ready for production. The land features loamy soil, good drainage, and a rectangular shape that favors a variety of agricultural uses. Its boundaries are clearly marked, with cement posts along the east and north sides, and wooden posts on the west and south. The property includes functional structures to support operations: a 24 m<sup>2</sup> caretaker's house, an approximately 6 m<sup>2</sup> kitchen, and an 8 m<sup>2</sup> bathroom and storage area—adding up to a total construction of 38 square meters. These areas are ideal for operational support and secure storage of tools or supplies. Current prod

FINCA EN VENTA Carretera Masatepe-Jinotepe

4.72 Manzanas \$122,720 USD

SEE PROPERTY ON GOOGLE MAPS

ALLAN BARBERENA
Sales Agent
505 85806109
allanbarberena@hotmail.com
remax-capital.net