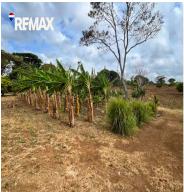

## **FOR SALE**

\$ 122,720.00 USD

Nicaragua - Masaya Masatepe Listing ID: 002883143050

Located in the municipality of Masatepe, department of Masaya, this Productive Farm with Fruit Trees is an excellent opportunity for investors and producers seeking fertile, high-yield land in a region known for its agricultural and livestock activity. With easy access via the Masatepe-Jinotepe paved road and the road to San José de Masatepe, the property sits east of the El Granjero Processing Plant (elgranjero.com.ni). With a total area of 4.72 manzanas (equivalent to over 33,000 square meters), this farm is ready for production. The land features loamy soil, good drainage, and a rectangular shape that favors a variety of agricultural uses. Its boundaries are clearly marked, with cement posts along the east and north sides, and wooden posts on the west and south. The property includes functional structures to support operations: a 24 m<sup>2</sup> caretaker's house, an approximately 6 m<sup>2</sup> kitchen, and an 8 m<sup>2</sup> bathroom and storage area—adding up to a total construction of 38 square meters. These areas are ideal for operational support and secure storage of tools or supplies. Current prod