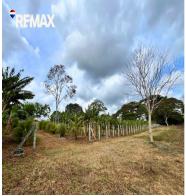

## **FOR SALE**

\$ 122,720.00 USD

Nicaragua - Masaya Masatepe Listing ID: 002883143050

Located in the municipality of Masatepe, department of Masaya, this Productive Farm with Fruit Trees is an excellent opportunity for investors and producers seeking fertile, high-yield land in a region known for its agricultural and livestock activity. With easy access via the Masatepe-Jinotepe paved road and the road to San José de Masatepe, the property sits east of the El Granjero Processing Plant (elgranjero.com.ni). With a total area of 4.72 manzanas (equivalent to over 33,000 square meters), this farm is ready for production. The land features loamy soil, good drainage, and a rectangular shape that favors a variety of agricultural uses. Its boundaries are clearly marked, with cement posts along the east and north sides, and wooden posts on the west and south. The property includes functional structures to support operations: a 24 m<sup>2</sup> caretaker's house, an approximately 6 m<sup>2</sup> kitchen, and an 8 m<sup>2</sup> bathroom and storage area—adding up to a total construction of 38 square meters. These areas are ideal for operational support and secure storage of tools or supplies. Current prod