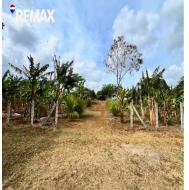

## **FOR SALE**

\$ 122,720.00 USD

Nicaragua - Masaya Masatepe Listing ID: 002883143050

Located in the municipality of Masatepe, department of Masaya, this Productive Farm with Fruit Trees is an excellent opportunity for investors and producers seeking fertile, high-yield land in a region known for its agricultural and livestock activity. With easy access via the Masatepe-Jinotepe paved road and the road to San José de Masatepe, the property sits east of the El Granjero Processing Plant (elgranjero.com.ni). With a total area of 4.72 manzanas (equivalent to over 33,000 square meters), this farm is ready for production. The land features loamy soil, good drainage, and a rectangular shape that favors a variety of agricultural uses. Its boundaries are clearly marked, with cement posts along the east and north sides, and wooden posts on the west and south. The property includes functional structures to support operations: a 24 m<sup>2</sup> caretaker's house, an approximately 6 m<sup>2</sup> kitchen, and an 8 m<sup>2</sup> bathroom and storage area—adding up to a total construction of 38 square meters. These areas are ideal for operational support and secure storage of tools or supplies. Current prod