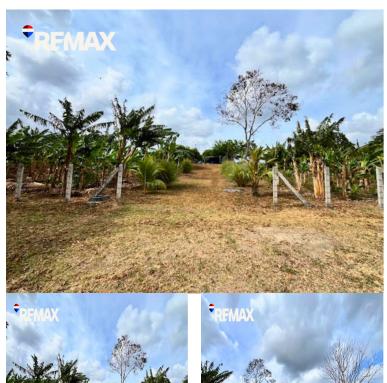

## **FOR SALE**

\$ 122,720.00 USD

Nicaragua - Masaya Masatepe Listing ID: 002883143050

Located in the municipality of Masatepe, department of Masaya, this Productive Farm with Fruit Trees is an excellent opportunity for investors and producers seeking fertile, high-yield land in a region known for its agricultural and livestock activity. With easy access via the Masatepe-Jinotepe paved road and the road to San José de Masatepe, the property sits east of the El Granjero Processing Plant (elgranjero.com.ni). With a total area of 4.72 manzanas (equivalent to over 33,000 square meters), this farm is ready for production. The land features loamy soil, good drainage, and a rectangular shape that favors a variety of agricultural uses. Its boundaries are clearly marked, with cement posts along the east and north sides, and wooden posts on the west and south. The property includes functional structures to support operations: a 24 m<sup>2</sup> caretaker's house, an approximately 6 m<sup>2</sup> kitchen, and an 8 m<sup>2</sup> bathroom and storage area—adding up to a total construction of 38 square meters. These areas are ideal for operational support and secure storage of tools or supplies. Current prod