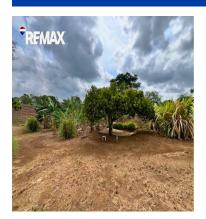

## **FOR SALE**

\$ 122,720.00 USD

Nicaragua - Masaya Masatepe Listing ID: 002883143050

Located in the municipality of Masatepe, department of Masaya, this Productive Farm with Fruit Trees is an excellent opportunity for investors and producers seeking fertile, high-yield land in a region known for its agricultural and livestock activity. With easy access via the Masatepe-Jinotepe paved road and the road to San José de Masatepe, the property sits east of the El Granjero Processing Plant (elgranjero.com.ni). With a total area of 4.72 manzanas (equivalent to over 33,000 square meters), this farm is ready for production. The land features loamy soil, good drainage, and a rectangular shape that favors a variety of agricultural uses. Its boundaries are clearly marked, with cement posts along the east and north sides, and wooden posts on the west and south. The property includes functional structures to support operations: a 24 m<sup>2</sup> caretaker's house, an approximately 6 m<sup>2</sup> kitchen, and an 8 m<sup>2</sup> bathroom and storage area—adding up to a total construction of 38 square meters. These areas are ideal for operational support and secure storage of tools or supplies. Current prod