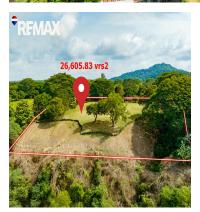

## **FOR SALE**

\$617,275.00 USD

Nicaragua - Masaya Nindiri Listing ID: 002882822045

Located in a privileged area with unparalleled views of Laguna de Masaya and the imposing Volcán Santiago, this expansive 24,691 square-yard (17,451.94 Sq Mt) lot represents a unique opportunity for real estate development. With an excellent location and easy access, just 30 minutes from Managua and Granada, this property combines the tranquility of nature with the convenience of being close to major urban centers. It is conveniently located 800 meters from the Masaya Highway, in the Malecón de Masaya area, meaning that schools, hospitals, pharmacies, shops, banks, restaurants, gyms, and more are just minutes away. With mostly flat topography and an abundance of fruit trees, this land not only offers an exceptional natural setting but also has access to essential services such as electricity and potable water, making any construction project easier. Its strategic location makes it the ideal site for an exclusive residential development, a boutique hotel with panoramic views, or a corporate and spiritual retreat center. If you're looking for a place with natural beauty, accessibility, a