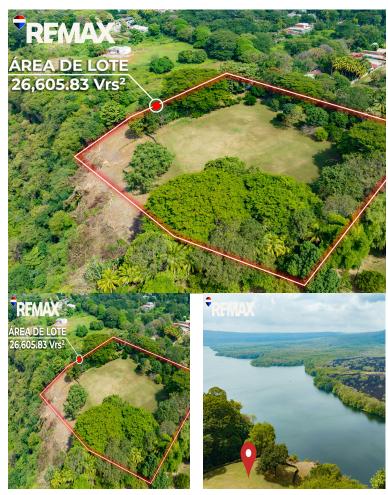

## **FOR SALE**

\$617,275.00 USD

Nicaragua - Masaya Nindiri Listing ID: 002882822045

Located in a privileged area with unparalleled views of Laguna de Masaya and the imposing Volcán Santiago, this expansive 24,691 square-yard (17,451.94 Sq Mt) lot represents a unique opportunity for real estate development. With an excellent location and easy access, just 30 minutes from Managua and Granada, this property combines the tranquility of nature with the convenience of being close to major urban centers. It is conveniently located 800 meters from the Masaya Highway, in the Malecón de Masaya area, meaning that schools, hospitals, pharmacies, shops, banks, restaurants, gyms, and more are just minutes away. With mostly flat topography and an abundance of fruit trees, this land not only offers an exceptional natural setting but also has access to essential services such as electricity and potable water, making any construction project easier. Its strategic location makes it the ideal site for an exclusive residential development, a boutique hotel with panoramic views, or a corporate and spiritual retreat center. If you're looking for a place with natural beauty, accessibility, a