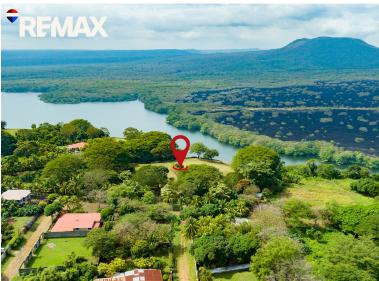

## **FOR SALE**

\$617,275.00 USD

Nicaragua - Masaya Nindiri Listing ID: 002882822045

Located in a privileged area with unparalleled views of Laguna de Masaya and the imposing Volcán Santiago, this expansive 24,691 square-yard (17,451.94 Sq Mt) lot represents a unique opportunity for real estate development. With an excellent location and easy access, just 30 minutes from Managua and Granada, this property combines the tranquility of nature with the convenience of being close to major urban centers. It is conveniently located 800 meters from the Masaya Highway, in the Malecón de Masaya area, meaning that schools, hospitals, pharmacies, shops, banks, restaurants, gyms, and more are just minutes away. With mostly flat topography and an abundance of fruit trees, this land not only offers an exceptional natural setting but also has access to essential services such as electricity and potable water, making any construction project easier. Its strategic location makes it the ideal site for an exclusive residential development, a boutique hotel with panoramic views, or a corporate and spiritual retreat center. If you're looking for a place with natural beauty, accessibility, a