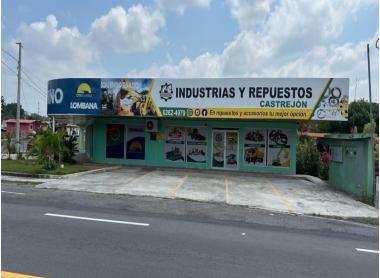

## **FOR SALE**

\$ 275,000.00 USD

Panama - Chiriquí Bugaba Listing ID: 002762883015

Discover a unique opportunity in Borinquito! This impressive commercial building is the perfect enclave for your next business venture. Located in an area highly beneficial for all types of commerce, this space offers ample and inviting surroundings tailored to your needs. Featuring standout characteristics, this building boasts parking facilities for both customers and employees, ensuring comfort and accessibility for all. Whether you're looking to expand your current business or embark on a new venture, this location provides the ideal setting to achieve success. Don't let this golden opportunity slip away. Make your commercial dreams a reality in this building in Borinquito!