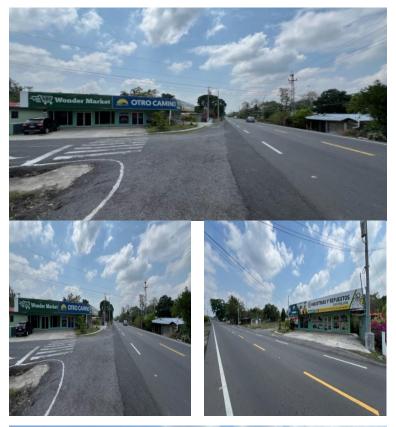

## **FOR SALE**

\$ 275,000.00 USD

Panama - Chiriquí Bugaba Listing ID: 002762883015

Discover a unique opportunity in Borinquito! This impressive commercial building is the perfect enclave for your next business venture. Located in an area highly beneficial for all types of commerce, this space offers ample and inviting surroundings tailored to your needs. Featuring standout characteristics, this building boasts parking facilities for both customers and employees, ensuring comfort and accessibility for all. Whether you're looking to expand your current business or embark on a new venture, this location provides the ideal setting to achieve success. Don't let this golden opportunity slip away. Make your commercial dreams a reality in this building in Borinquito!