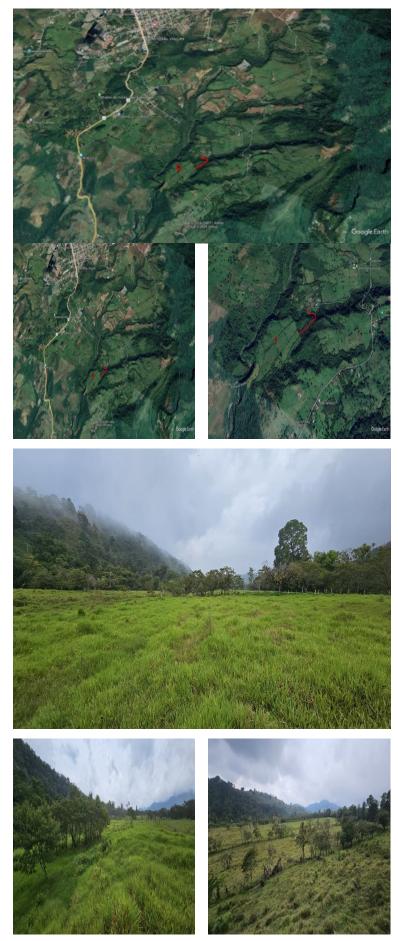

## Panama - Chiriquí Boqueron - Cordillera Listing ID: 002762565010

Welcome to your future retreat in Los Naranjos, Cordillera, Boquerón! This stunning 20-hectare agricultural estate is a haven for those seeking to live in harmony with nature and prepare for the future. Strategically located in a valley surrounded by majestic mountains, this property offers an unparalleled setting for those who wish to cultivate their own food and enjoy the tranquility of the countryside. With mostly flat sloping topography, this estate is ideal for diverse agricultural projects. Currently used as a cattle farm with improved pasture, it offers fertile land ready to be cultivated according to your needs and desires. In addition, it has privileged access to the Macho de Monte river on one side and a refreshing stream on the other, as well as water springs within the property, ensuring a constant and natural supply of this vital resource. The exceptional climate of the area, with an altitude of 1,320 meters above sea level, provides optimal conditions for agriculture and the cultivation of a wide variety of crops. The trees scattered throughout the property add beauty and ecological value,