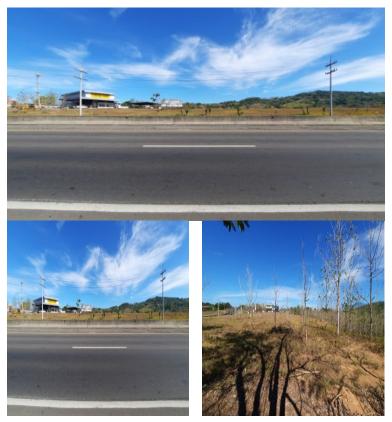

## **FOR SALE**

\$ 2,224,750.00 USD

Panama - Chiriquí Chiriqui Montaña - Las Lomas Listing ID: 002762479005

This spacious land plot in the community of Las Lomas, located on the outskirts of the City of David, next to the Inter-American Highway, is situated in one of the areas with the highest potential for residential growth due to its proximity to the city. Surrounded by established residential neighborhoods and ongoing construction projects, this property is ideal for meeting the current and growing demand for commercial developments such as hotels, shopping centers, plazas, industrial centers, hospitals, fuel stations, and more. The zoning classification for this land is C3, R2, which allows for both commercial and residential use. If you would like to learn more about this property, please do not hesitate to contact us. We would be happy to provide you with further information.