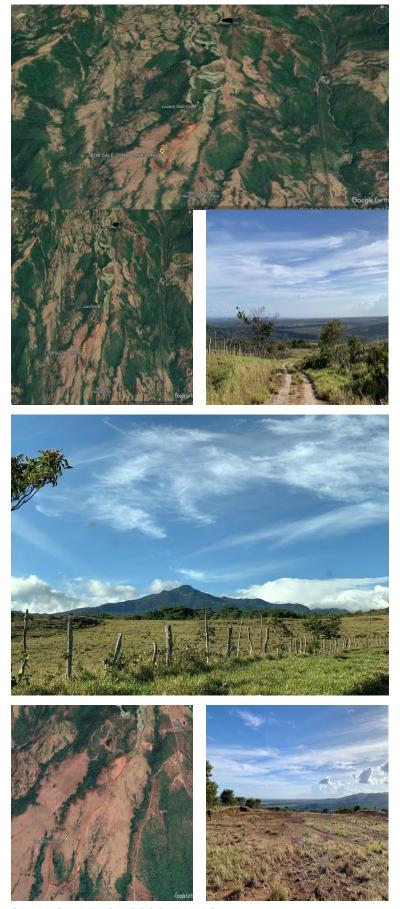

## **FOR SALE** \$ 1,498,000.00 USD

Panama - Chiriquí Chiriqui Montaña - Boquete Listing ID: 002532323006

Nestled amidst the verdant landscapes of Caldera, District of Boquete in the Province of Chiriqui, lies a breathtaking 50acre titled lot, awaiting the touch of your imagination! Prepare to be captivated by the stunning vistas of the Panamanian tropical highlands and picturesque islands of the Gulf of Chiriquí, along with the boundless possibilities that this prime real estate gem has to offer. This picturesque parcel of land boasts unrivaled tranguility and seclusion nestled within the country's most mountainous region, at 1,000 meters above sea level, yet it remains conveniently accessible. Just a 50-minute drive from the country's second-largest city, David, this location serves as the commercial and financial hub of the province. David is in a constant state of growth, with modernized infrastructure, including recently renovated hospitals staffed by US-trained doctors. Additionally, medical visits and prescriptions here are considerably more affordable than in North America. Serving as the international gateway is the Enrique Malek Airport, offering daily flights to Panama City. Both Air Pa