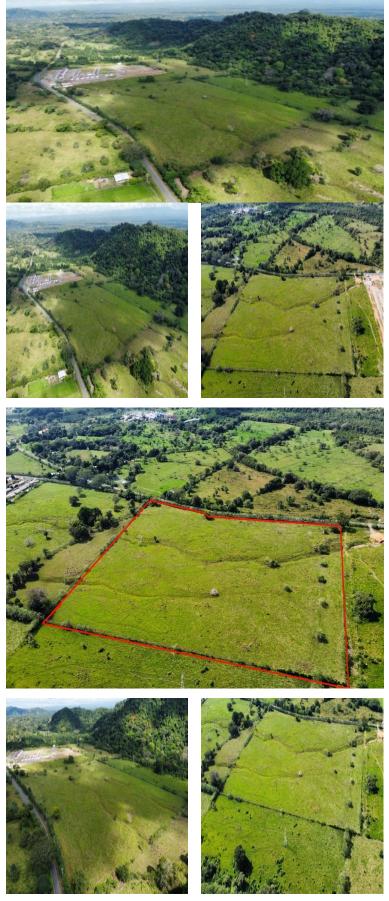

## FOR SALE \$ 1,100,000.00 USD

Panama - Chiriquí Chiriqui Montaña - San Pablo Viejo Listing ID: 002532323004

Panama is known for its diverse landscapes and investment opportunities, especially inland in Chiriqui in this current market. Case in point, we showcase this flat Approved and Improved Developers Dream lot. This fully titled property is ready to be transformed into a lovely development, commercial or residential, or keep it as a cattle grazing ground as it currently is being used. Here are a several important facts about this property: A 15 minute drive from the City of David Total land area is 11 Hectares (110,00m2) (27.18 Acres) You have access to all services such as: Electricity, Drinking Potable Water with Reservoir Tank and Telephone Line. Asphalt Road with very easy access to property on the main road Any type of Vehicle can travel on this road the entire distance without any issues from the road that leads to the entrance of the property. The topography of this land is completely flat. It's located in a very safe and good community. Located Next to the Buenos Aires Neighborhood Titled Land, ideal for developing with excellent location. With all the residential, comme