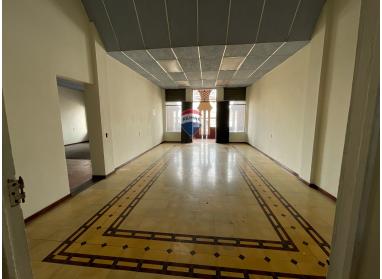

## **FOR LEASE**

\$800.00 USD

El Salvador - San Salvador San Salvador Listing ID: 002521693066

Unique opportunity! 43m² commercial premises on the second level of the Letona Building, located in the Historic Center of San Salvador. In front of Cine Metro and on the same block as the National Theater, these spaces are perfect for your business. Take advantage of the visibility and high traffic of this privileged location. Establish your business in the heart of the city! Historic Center, in front of the National Theater?? From \$810 + VAT per month for 45 m²?? Or take the entire level (231 m²) from \$4,158/month + VAT Allowed items: Restaurant, Cafe, Convenience Stores, Retail, Accommodation.