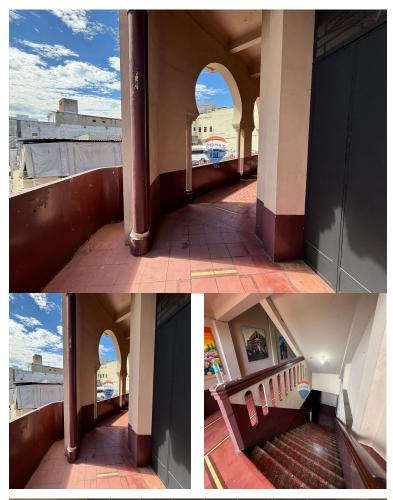

## **FOR LEASE**

\$800.00 USD

El Salvador - San Salvador San Salvador Listing ID: 002521693066

Unique opportunity! 43m² commercial premises on the second level of the Letona Building, located in the Historic Center of San Salvador. In front of Cine Metro and on the same block as the National Theater, these spaces are perfect for your business. Take advantage of the visibility and high traffic of this privileged location. Establish your business in the heart of the city! Historic Center, in front of the National Theater?? From \$810 + VAT per month for 45 m²?? Or take the entire level (231 m²) from \$4,158/month + VAT Allowed items: Restaurant, Cafe, Convenience Stores, Retail, Accommodation.