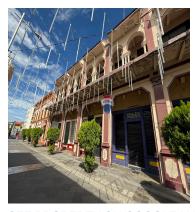

## **FOR LEASE**

\$800.00 USD

El Salvador - San Salvador San Salvador Listing ID: 002521693066

Unique opportunity! 43m² commercial premises on the second level of the Letona Building, located in the Historic Center of San Salvador. In front of Cine Metro and on the same block as the National Theater, these spaces are perfect for your business. Take advantage of the visibility and high traffic of this privileged location. Establish your business in the heart of the city! Historic Center, in front of the National Theater?? From \$810 + VAT per month for 45 m²?? Or take the entire level (231 m²) from \$4,158/month + VAT Allowed items: Restaurant, Cafe, Convenience Stores, Retail, Accommodation.