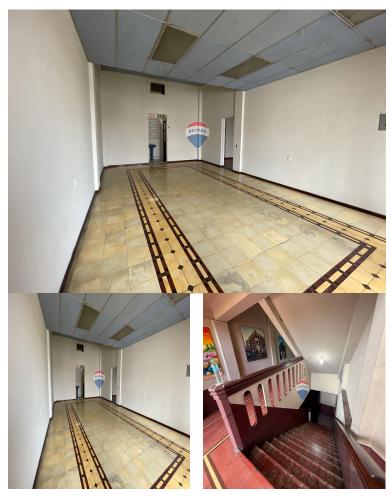

## **FOR LEASE**

\$810.00 USD

El Salvador - San Salvador San Salvador Listing ID: 002521693065

Unique opportunity! 43m² commercial premises on the second level of the Letona Building, located in the Historic Center of San Salvador. In front of Cine Metro and on the same block as the National Theater, these spaces are perfect for your business. Take advantage of the visibility and high traffic of this privileged location. Establish your business in the heart of the city! Historic Center, in front of the National Theater?? From \$810 + VAT per month for 45 m²?? Or take the entire level (231 m²) from \$4,158/month + VAT Allowed items: Restaurant, Cafe, Convenience Stores, Retail, Accommodation.