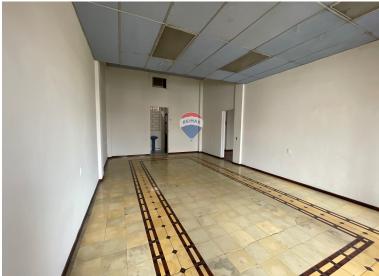

## **FOR LEASE**

\$810.00 USD

El Salvador - San Salvador San Salvador Listing ID: 002521693065

Unique opportunity! 43m² commercial premises on the second level of the Letona Building, located in the Historic Center of San Salvador. In front of Cine Metro and on the same block as the National Theater, these spaces are perfect for your business. Take advantage of the visibility and high traffic of this privileged location. Establish your business in the heart of the city! Historic Center, in front of the National Theater?? From \$810 + VAT per month for 45 m²?? Or take the entire level (231 m²) from \$4,158/month + VAT Allowed items: Restaurant, Cafe, Convenience Stores, Retail, Accommodation.