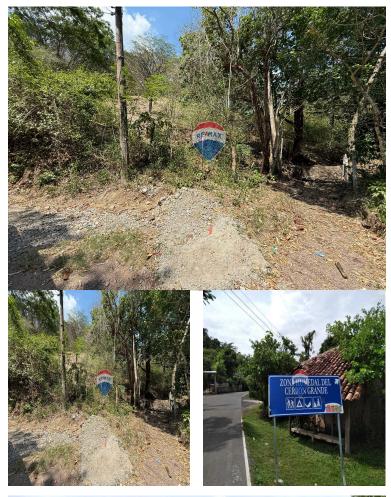

## **FOR SALE**

\$ 90,000.00 USD

El Salvador - Chalatenango San Jose Listing ID: 002521693061

Land for Sale in Las Peñas, Cantón San José, Chalatenango An excellent opportunity to invest in nature! This property offers approximately 4.6 acres of sloped terrain, ideal for agricultural, eco-tourism, or mountain retreat development. Located in a peaceful and scenic area with a cool climate and breathtaking views, just minutes from the main road. The land has vehicular access and feasibility for water and electricity connections, making it ready for future projects. Its natural setting is perfect for building cabins, eco trails, or starting a countryside business. A unique space to live or invest surrounded by the beauty of Chalatenango's mountains.