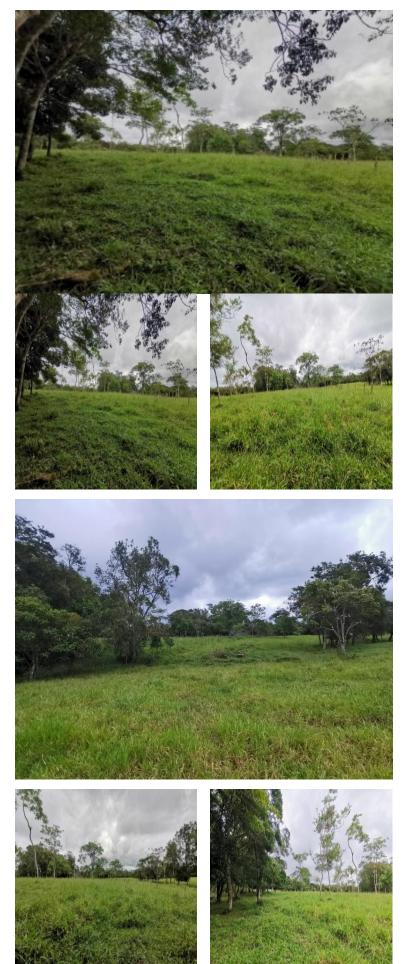

## **FOR SALE** \$ 261,735.00 USD

Panama - Chiriquí Dolega - Potrerillo Listing ID: 002492630021

Welcome to your own natural paradise, a 1.7 hectare estate that offers the perfect combination of serenity and beauty in Potrerillos Arriba, Chiriqui. This exceptional property is located in an idyllic setting, surrounded by the majesty of nature, and features an impressive creek that adds a touch of magic to the landscape. Main features: 1.7 hectares of land: Enough space to make your dreams come true, whether it is building a country house, establishing a lush garden or developing an agricultural project. Crystal clear creek: Enjoy the soothing sound of flowing water, create your own meditation space by the creek or simply relax while admiring the natural beauty it offers. Privileged location: Potrerillos Arriba is known for its pleasant climate, panoramic views and tranguil atmosphere. This farm gives you the opportunity to live in harmony with nature and experience the peace that only the countryside can offer. Unlimited potential: Whether you are looking for a weekend getaway, a meditation retreat or a place to develop an ecosustainable project, this farm offers