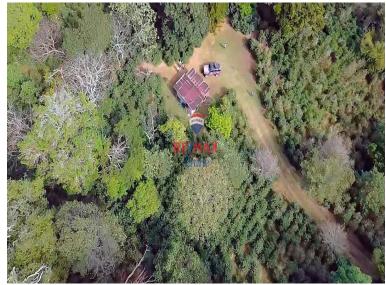

## **FOR SALE**

\$ 2,800,000.00 USD

Panama - Chiriquí Boquete Listing ID: 002492429042

This farm is an impressive place for coffee lovers. Located in Boquete, one of the most important coffee producing regions in Panama, this farm has an extension of 25 hectares, of which 31.5 hectares are total. With an altitude of 1550 to 1600 meters above sea level, this farm offers a perfect climate for growing the highest quality coffee beans. The farm has different varieties of beans, including catuai, tipica, caturra, borbon, geisha, san ramon and mundo novo. In addition, the farm has export permits, which means that coffee beans from this farm can be shipped anywhere in the world. The farm's internal roads make it easy for workers and visitors to tour the farm. Another great benefit of this farm is its groundwater well, which is 95% pure, allowing the farm to exploit the water for crop irrigation and other uses. In summary, this coffee farm is a true treasure of Panama, combining natural beauty with the production of the highest quality coffee. A Little History of Coffee in Boquete, Panama Boquete, a region in the province of Chiriqui in Panama, is famous for producing some of the best coffee beans in