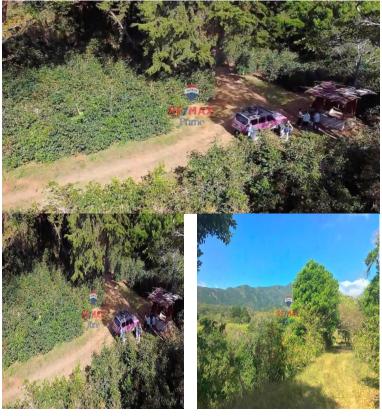

## **FOR SALE**

\$ 2,800,000.00 USD

Panama - Chiriquí Boquete Listing ID: 002492429042

This farm is an impressive place for coffee lovers. Located in Boquete, one of the most important coffee producing regions in Panama, this farm has an extension of 25 hectares, of which 31.5 hectares are total. With an altitude of 1550 to 1600 meters above sea level, this farm offers a perfect climate for growing the highest quality coffee beans. The farm has different varieties of beans, including catuai, tipica, caturra, borbon, geisha, san ramon and mundo novo. In addition, the farm has export permits, which means that coffee beans from this farm can be shipped anywhere in the world. The farm's internal roads make it easy for workers and visitors to tour the farm. Another great benefit of this farm is its groundwater well, which is 95% pure, allowing the farm to exploit the water for crop irrigation and other uses. In summary, this coffee farm is a true treasure of Panama, combining natural beauty with the production of the highest quality coffee. A Little History of Coffee in Boquete, Panama Boquete, a region in the province of Chiriqui in Panama, is famous for producing some of the best coffee beans in