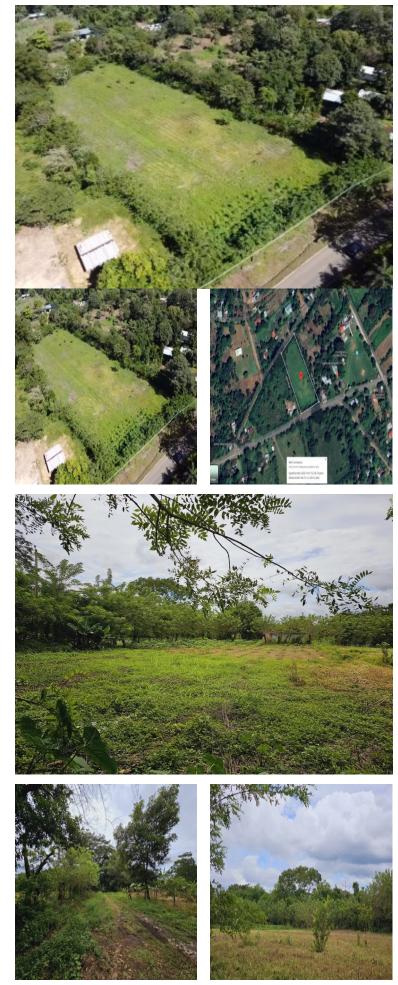

## **FOR SALE** \$ 85,000.00 USD

Panama - Chiriquí Chiriqui Montaña - Cochea Listing ID: 002492072059

The land has a very good location in front of the main street. Land titled and in order for sale, adjacent to a creek and an alley on one side and rear road on land without asphalt, its front overlooks the main asphalt road to Genesis Garden, has access to water and electricity in front of the land, flat topography just 8 minutes from the central park of Dolega. excellent sale price.