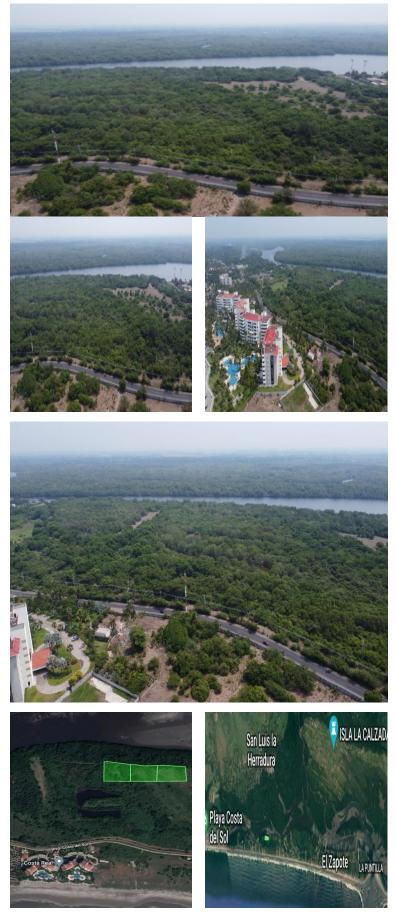

## FOR SALE \$ 650,000.00 USD El Salvador - La Paz La Herradura Listing ID: 002282670005

Incredible opportunity in Costa del Sol! We have two beautiful lots available for sale, located on the side of the Jaltepeque estuary, a few meters from the beach. Each lot measures 10,000 v2 with a price of \$65.00 per v2, it can be sold jointly or separately. (75,200 Square Feet each lot) These lots offer a privileged location, surrounded by natural beauty, next to the estuary. You can enjoy impressive views and the tranquility of living near the sea. Each lot is generously sized, giving you the opportunity to build your dream home, a vacation villa, or even develop a tourism project. Imagine waking up every morning to the sea breeze and enjoying sunny days at the beach. Costa del Sol is one of the most popular and attractive areas of El Salvador, known for its white sand beaches and crystal clear waters. In addition, it has a variety of services and amenities, such as restaurants, bars, and recreational water activities. Do not miss this opportunity to acquire one of these lands in such a privileged location. Contact us for more information and to secure your place in the paradise of Costa del Sol. We